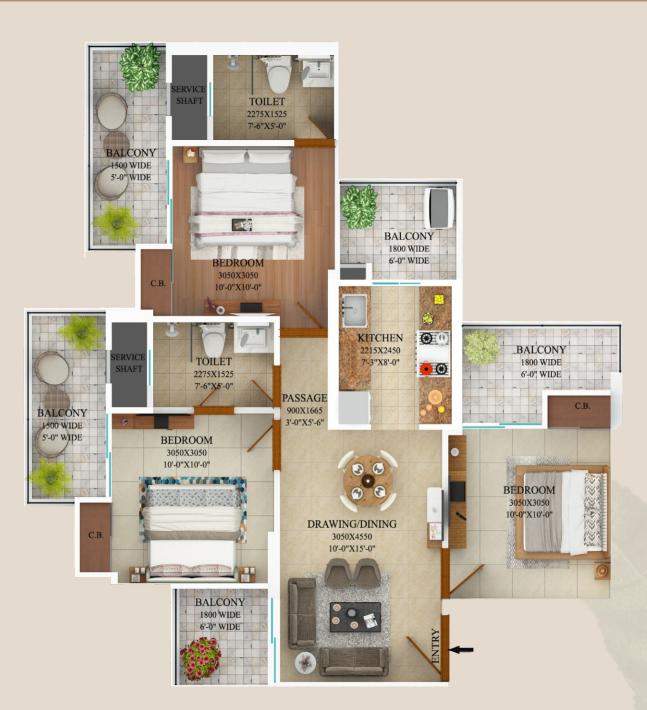

### 3 BHK (TYPE 2)

**Super Area: 116.12 sq. mt.** (1250 sq. ft.)

Built Up Area: 86.63 sq. mt. (932 sq. ft.)

Carpet Area: 59.67 sq. mt. (642 sq. ft.)

#### Drawing-cum-Dining | 3 Bedrooms | Kitchen | 2 Toilets | 5 Balconies