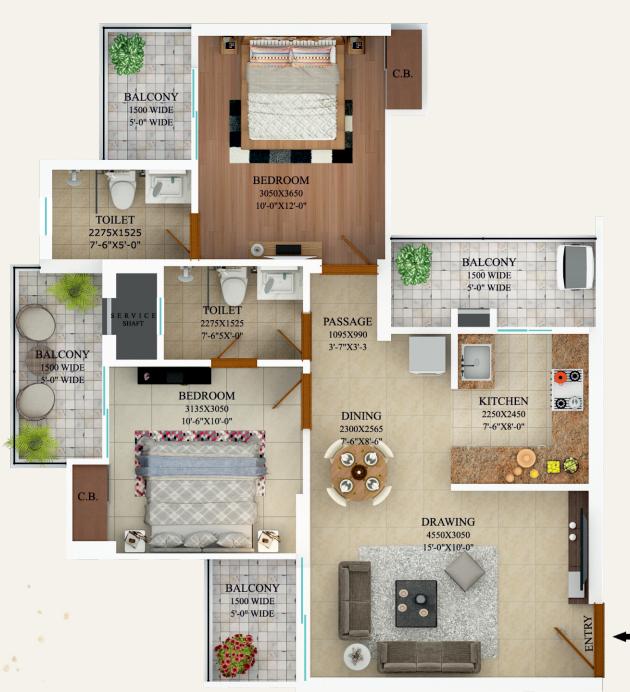

### 2 BHK

**Super Area: 101.26 sq. mt.** (1090 sq. ft.)

Built Up Area: 80.61 sq. mt. (868 sq. ft.)

**Carpet Area : 57.10 sq. mt.** (615 sq. ft.)

Drawing-cum-Dining | 2 Bedrooms | Kitchen | 2 Toilets | 4 Balconies