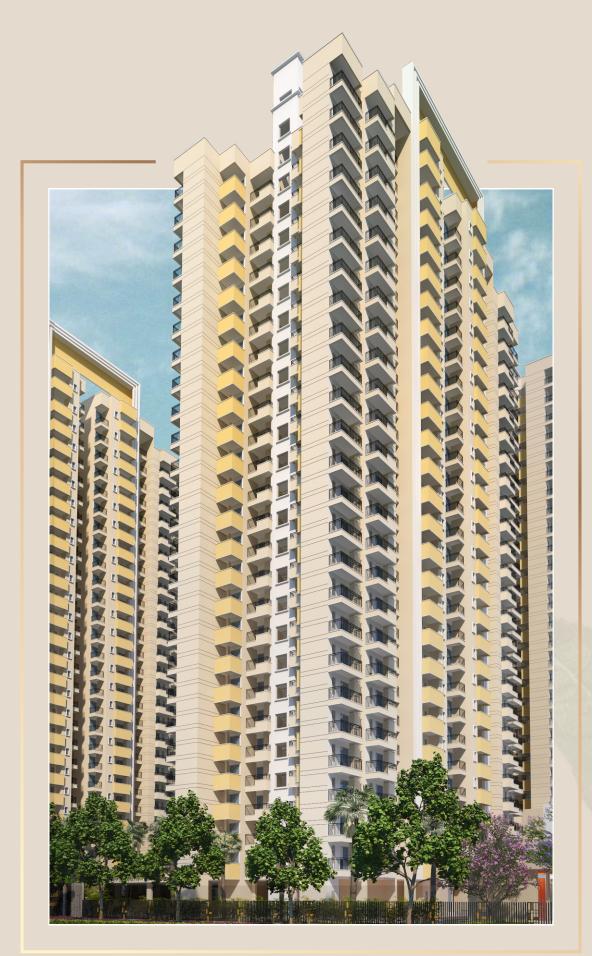

# STRINGS SEC.12, GREATER NOIDA (WEST)

40 Lakh+ (sq. ft.)

Built-up Area Delivered

25+

Years of Trust

# STRINGS SEC.12, GREATER NOIDA (WEST)

## Synopsis

**Total Area** 

**18,000 sq. mtr.** (4.45 Acre)

**Towers** 

Height

**Total Unit** 

4

G+ 26/27

840

**Unit Size** 

3BHK

(1275 & 1250 sq. ft.)

2BHK

(1090 sq. ft.)