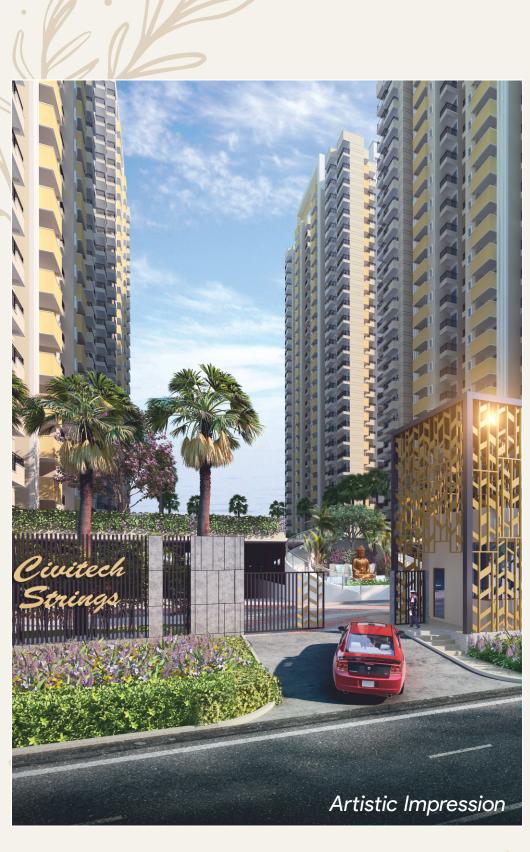

# STRINGS SEC.12, GREATER NOIDA (WEST)



## Synopsis

**Total Area** 

**18,000 sq. mtr.** (4.45 Acre)

**Towers** 

Height

**Total Unit** 

4

G+ 26/27

840

**Unit Size** 

3BHK

(1275 & 1250 sq. ft.)

2BHK

(1090 sq. ft.)



# Every note of LIFEIS (LOSE BY



On the Noida - Gr. Noida Link Road



Next to Upcoming

Metro Station



**20 Minutes from**Noida City Centre



Close to Prestigious Schools,
Hospitals, Recreational Facilities
and Banks



**5 Minutes Drive to** Char Murti Chowk



**15 Minutes Drive to** NH - 24



**Schools**DPS, GD Goenka, Infinity (1 Km)



5 Minutes Drive to **Major Malls** 



Hospitals
Yatharth Hospital (3 km)



## Podium-Based Tower

for the calm and **Noise-Free Environment** 





# 6000 sq.mt. of Central park





# North-East Facing Corner Plot







## Site Map

**3BHK TYPE-1** (1275 Sq. ft.)

**3BHK TYPE-2** (1250 Sq. ft.)

**2BHK** (1090 Sq. ft.)



**Super Built-up area:** The constructed areas of the project comprise the apartment's Polly line area and other constructed areas of common use.

All specifications, designs, layout, images, conditions are only indicative and some of these can be changed at the discretion of the builder/architect/authority.

These are purely conceptual and constitute no legal offerings. 1sqm = 10.764 sq. ft.

RERA Reg No. UPRERAPRJ646272 | www.up-rera.in

## Floor Plans

### 2 BHK

**Super Area: 101.26 sq. mt.** (1090 sq. ft.)

Built Up Area: 80.61 sq. mt. (868 sq. ft.)

**Carpet Area : 57.10 sq. mt.** (615 sq. ft.)

Drawing-cum-Dining | 2 Bedrooms | Kitchen | 2 Toilets | 4 Balconies





### 3 BH