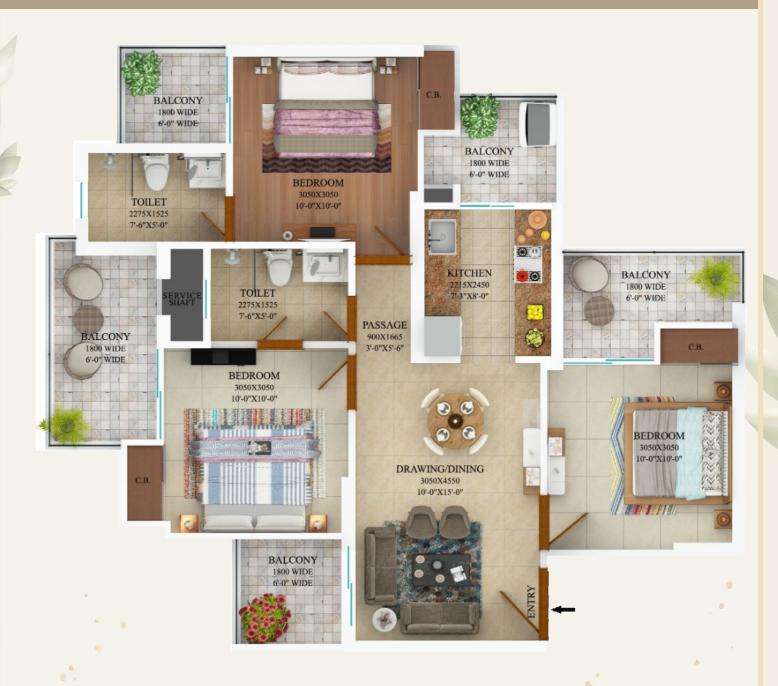

### 3 BHK (TYPE 1)

**Super Area : 118.45 sq. mt.** (1275 sq. ft.)

Built Up Area: 89.24 sq. mt. (961 sq. ft.)

**Carpet Area : 59.79 sq. mt.** (644 sq. ft.)

#### Drawing-cum-Dining | 3 Bedrooms | Kitchen | 2 Toilets | 5 Balconies