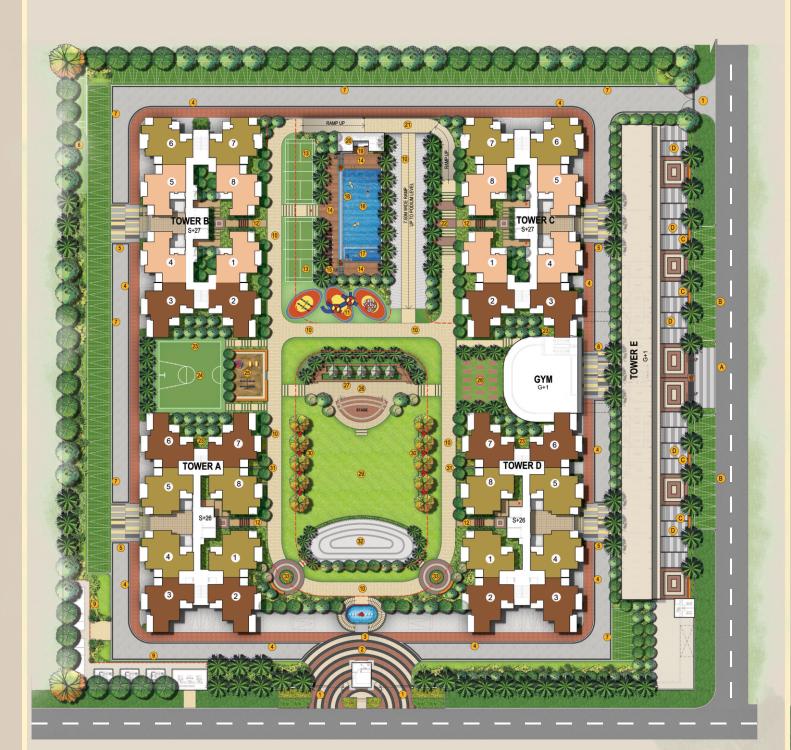

## Site Map

**3BHK TYPE-1** (1275 Sq. ft.)

**3BHK TYPE-2** (1250 Sq. ft.)

**2BHK** (1090 Sq. ft.)

**Super Built-up area:** The constructed areas of the project comprise the apartment's Polly line area and other constructed areas of common use.

## Synopsis

**Total Area** 

**18,000 sq. mtr.** (4.45 Acre)

**Towers** 

Height

**Total Unit** 

4

G+ 26/27

840

**Unit Size** 

3BHK

(1275 & 1250 sq. ft.)

2BHK

(1090 sq. ft.)