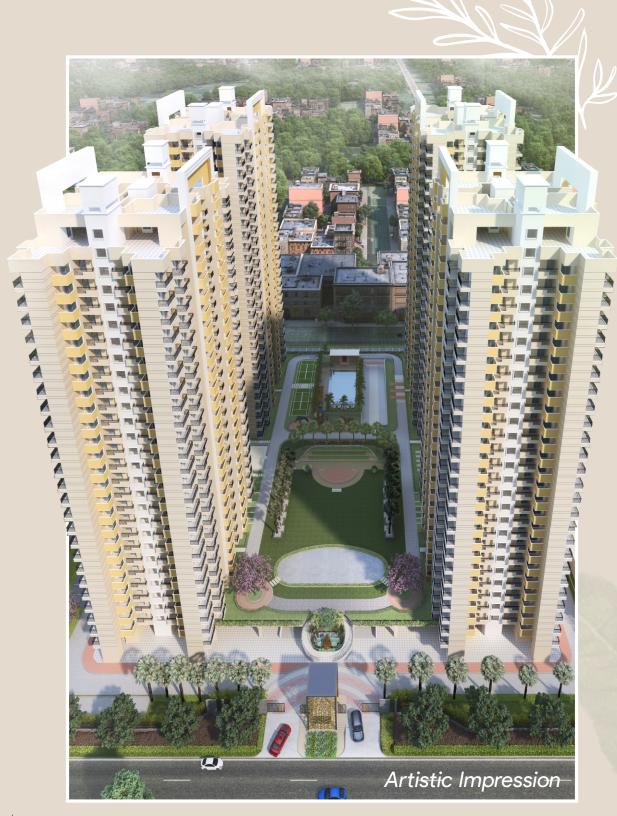

Area Delivered

25+

Years of Trust



# STRINGS SEC.12, GREATER NOIDA (WEST)



## Synopsis

**Total Area** 

**18,000 sq. mtr.** (4.45 Acre)

**Towers** 

Height

**Total Unit** 

4

G+ 26/27

840

**Unit Size** 

3BHK

(1275 & 1250 sq. ft.)

2BHK

(1090 sq. ft.)



# Every note of LIFEIS (LOSE BY



On the Noida - Gr. Noida Link Road



Next to Upcoming

Metro Station



**20 Minutes from**Noida City Centre



Close to Prestigious Schools,
Hospitals, Recreational Facilities
and Banks



**5 Minutes Drive to** Char Murti Chowk



**15 Minutes Drive to** NH - 24



**Schools**DPS, GD Goenka, Infinity (1 Km)



5 Minutes Drive to **Major Malls** 



Hospitals
Yatharth Hospital (3 km)



## Podium-Based Tower

for the calm and **Noise-Free Environment** 





# 6000 sq.mt. of Central park





# North-East Facing Corner Plot







## Site Map

**3BHK TYPE-1** (1275 Sq. ft.)

**3BHK TYPE-2** (1250 Sq. ft.)

**2BHK** (1090 Sq. ft.)



**Super Built-up area:** The constructed areas of the project comprise the apartment's Polly line area and other constructed areas of common use.

All specifications, designs, layout, images, conditions are only indicative and some of these can be changed at the discretion of the builder/architect/authority.

These are purely conceptual and constitute no legal offerings. 1sqm = 10.764 sq. ft.

RERA Reg No. UPRERAPRJ646272 | www.up-rera.in

## Floor Plans

### 2 BHK

**Super Area: 101.26 sq. mt.** (1090 sq. ft.)

Built Up Area: 80.61 sq. mt. (868 sq. ft.)

**Carpet Area : 57.10 sq. mt.** (615 sq. ft.)

Drawing-cum-Dining | 2 Bedrooms | Kitchen |