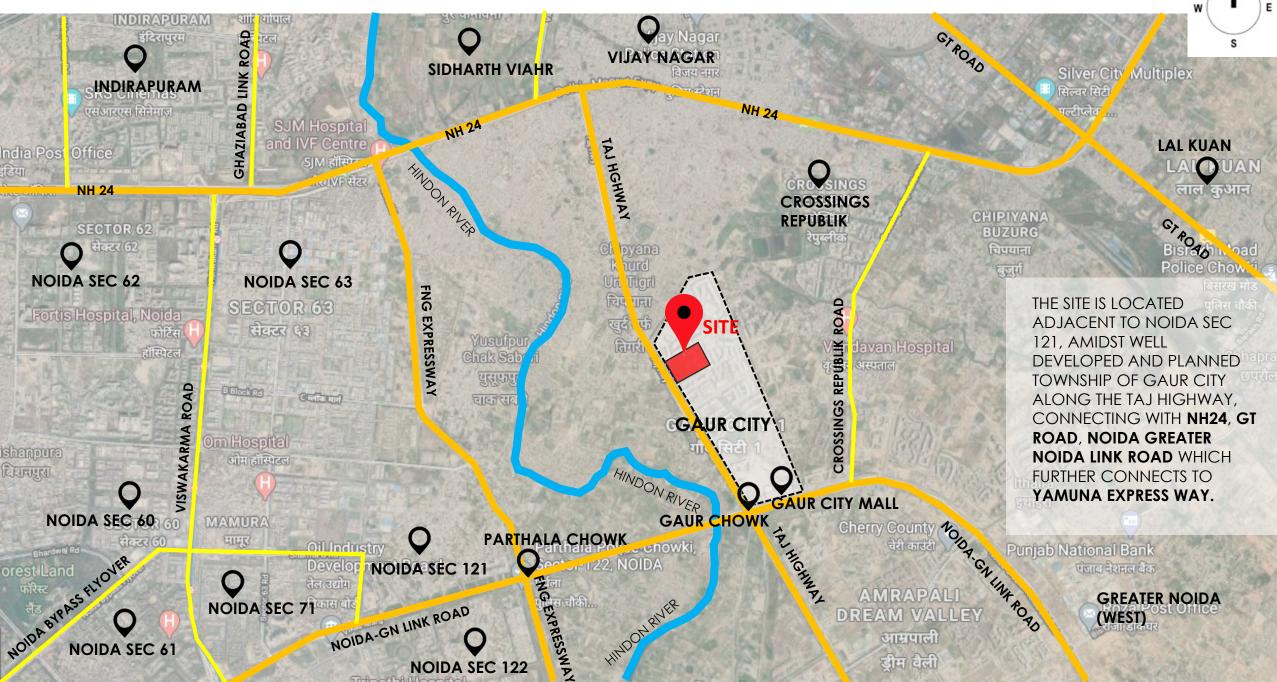

# PALM OLYMPIA

# DESIGN PRESENTATION PHASE 2, GREATER NOIDA



22.06.2023

# SITE LOCATION & ACCESS



### SITE CONNECTIVITY



### SITE LOCATION & ACCESS



# SITE ANALYSIS

### SITE CONTEXT









# PALM



PALM, a symbol of victory, triumph, peace and eternal life , creates a serene vertical element while its crown casts light and animated shade. Palms are a complete sensory experience. The rustle of fronds in the wind, curving shadows, textured trunks, scented flowers and luscious fruits create an intoxicating atmosphere

# OLYMPIA



**OLYMPIA** - An array of excellent Outdoor Sports Facilities ranging from Basketball courts, Badminton, Lawn Tennis Courts, Skating Rink, Cricket Practice Nets, Volleyball courts, multipurpose courts and Olympic size Swimming Pools along with a jogging track that stretches over an extensive range form the main concept of the project.

VISION is to create a landmark complex where the serenity of Palm and u