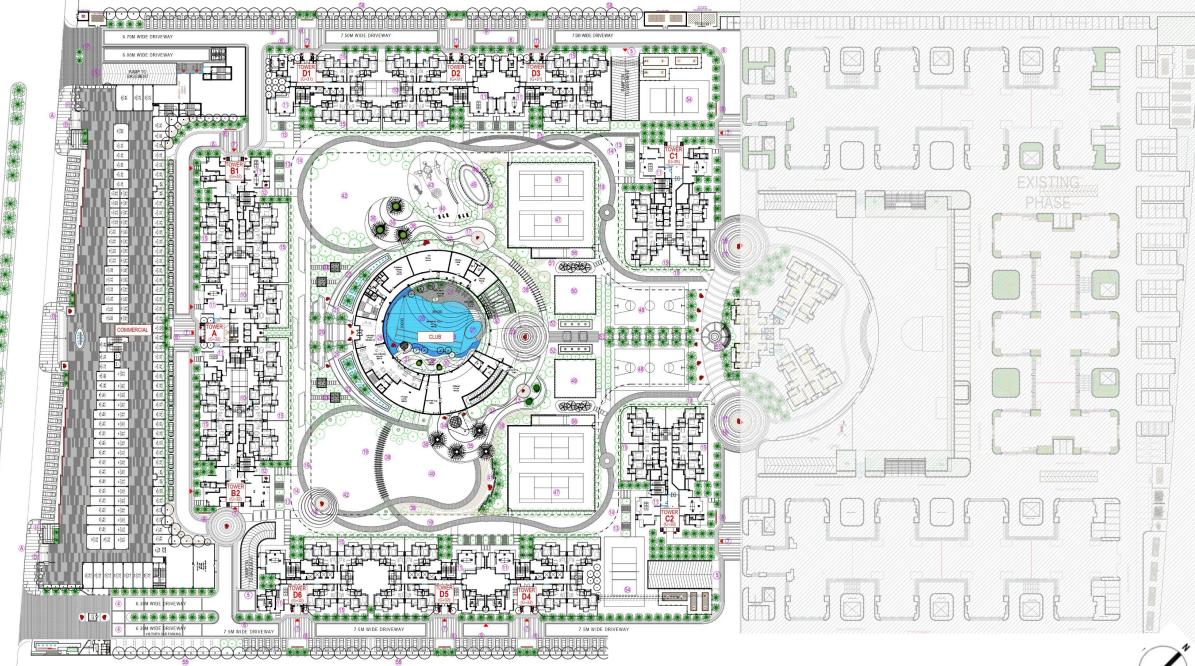

# MASTER PLAN

60.0M WIDE (ROW)ROAD

VUNWIDE (

### LEGEND: LANDSCAPE ELEMENTS (RESIDENTIAL)

Siezi.

|            | ELEMENTS (RESIDENTIAL                                                                             |
|------------|---------------------------------------------------------------------------------------------------|
| <u>121</u> | 1 ARRIVAL COURT                                                                                   |
|            | 2 ENTRANCE GATE COMPLEX                                                                           |
| . 5        | 3 ENTRANCE WATER FEATURE                                                                          |
|            | PALM AVENUE WITH LINEAR WATER     CASCADE                                                         |
|            | 5 RAMP TO BASEMENT PARKING                                                                        |
| E B        | 6 PERIPHERAL JOGGING TRACK (900M IN LENGTH)                                                       |
|            | TOWER DROP-OFF                                                                                    |
|            | 8 TOWER SIGNAGE                                                                                   |
| 1          | 9 CAR PARKING                                                                                     |
|            | 10 BADMINTON COURT IN THE BASEMENT (3                                                             |
|            | NOS)<br>PLAY ACTIVITIES IN STILT<br>(HOPSCOTCH, TABLE TENNIS, ETC)                                |
|            | 12 TOWER ENTRY FROM GREENS                                                                        |
| **         | <ul> <li>13) FRAGRANCE GARDEN WITH LINEAR</li> <li>14) YOGA LAWN</li> </ul>                       |
|            | 15 APARTMENT PRIVATE GARDEN                                                                       |
| <u> </u>   | 16 TRAFFIC ROTARY WITH ACCENT PAVING                                                              |
|            | 17 MOUND WITH SCULPTURE                                                                           |
|            | 18 CIRCULAR PLAZA                                                                                 |
|            | <ol> <li>CENTRAL PARK PATHWAY/ JOGGING<br/>TRACK</li> <li>CLUB ARRIVAL PLAZA</li> </ol>           |
|            | 21) CLUB WATER FEATURE                                                                            |
| *          | 22) REFLEXOLOGY PATH                                                                              |
|            | <ul> <li>23 GARDEN PAVILIONS IN YOGA/</li> <li>MEDITATION GARDEN</li> <li>24 POOL DECK</li> </ul> |
| K          | 25 MAIN SWIMMING POOL WITH INFINITY                                                               |
|            | 26) LAP LENGTHS (2 NOS.)<br>27) KIDS' POOL                                                        |
|            | 28) WATER FEATURE AT INFINITY EDGE                                                                |
|            | 29) PARTY DECK                                                                                    |
| 78         | 30) ELLIPTICAL SEATING WITH ORNAMENTAL                                                            |
|            | TREES                                                                                             |
| 1///       |                                                                                                   |

(31) SUNKEN SITTING WITH METAL CANOPY (32) OPEN AIR THEATRE (33) CELEBRATION PLAZA (34) BANQUET ENTRANCE CANOPY (35) CURVILINEAR PLAZA (36) METAL ARBOR WITH BOUGAINVILLEAS (37) CURVILINEAR SITTING (38) PATHWAY THRU FRAMES (39) MOUND WITH DENSE PLANTATION (40) BANQUET LAWN (41) BANQUET FEATURE WALL (42) MULTI-PURPOSE LAWN (43) KIDS' PLAY AREA (44) OUTDOOR GYM (45) SKATING RINK (46) SITTING UNDER TENSILE CANOPIES (47) TENNIS COURTS (4 NOS.) (48) BASKETBALL COURTS (2 NOS.) (49) BOX CRICKET (50) BOX FOOTBALL (51) SITTING UNDER METAL CANOPIES (52) FEATURE GREEK COLUMNS (53) PATHWAY THRU PORTALS (54) VOLLEY BALL COURTS (2 NOS.) (55) SITTING UNDER PERGOLA (56) CRICKET NET PRACTICE (2 NOS.) (57) PET GRADEN

(58) BOUNDARY PLANTATION