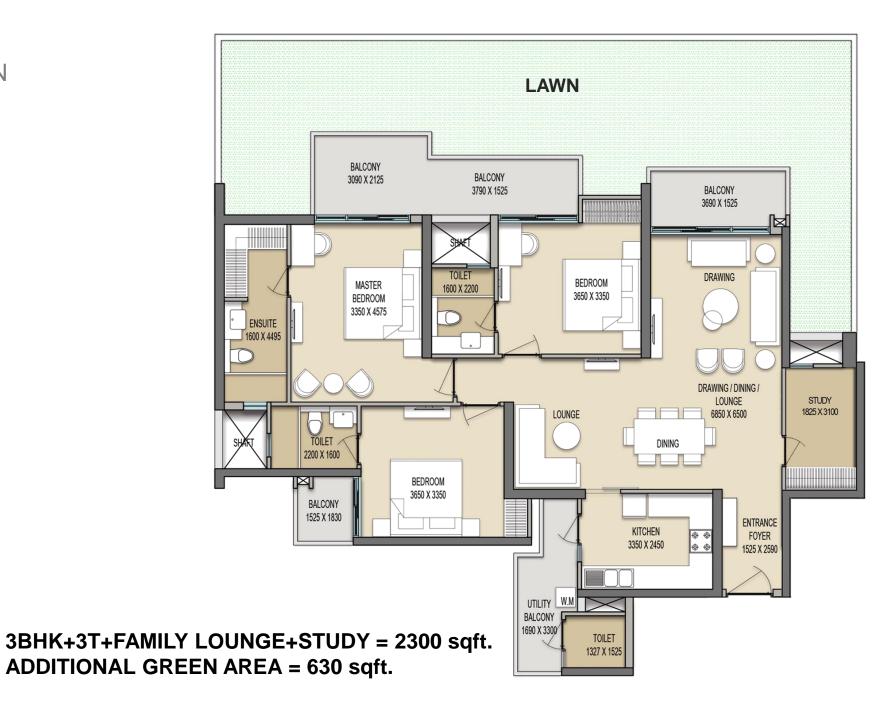

LS
  - 3 MOUND WITH DENSE PLANTATION
  - BANQUET LAWN



KIDS' PLAY AREA WITH PLAY EQUIPMENT & PLAY WALL

OUTDOOR GYM

**4** SITTING UNDER TENSILE CANOPIES

# TOWER & UNIT PLANS

# **TOWER A** TYPICAL FLOOR PLAN

- Sunlight in almost all the apartments
- Undisturbed and good views for all the apartments
- Balconies provided in every apartment
- All areas are well organised and spacious
- Each unit consists of four bedrooms with attached toilets
- Spacious living room with flexible seating for drawing, dining and family lounge spaces.





### 4BHK+4T+FAMILY LOUNGE.

# **TOWER A** GROUND FLOOR UNIT PLAN

- Each unit consists of four bedrooms with attached toilets
- Balconies provided in each room
- Spacious living room with flexible seating for drawing , dining and family lounge spaces.





# **TOWER A** FIRST FLOOR UNIT PLAN

- Each unit consists of four bedrooms with attached toilets
- Balconies provided in each room
- Spacious living room with flexible seating for drawing , dining and family lounge spaces.





3BHK+3T+FAMILY LOUNGE = 2052 sqft.

# **TOWER A** TYPICAL UNIT PLAN

- Each unit consists of four bedrooms with attached toilets
- Balconies provided in each room
- Spacious living room with flexible seating for drawing , dining and family lounge spaces.





4BHK+4T+FAMILY LOUNGE = 2300 sqft.

# TOWER A 18<sup>th</sup> & 27<sup>th</sup> FLOOR UNIT PLAN

- Each unit consists of four bedrooms with attached toilets
- Balconies provided in each room
- Spacious living room with flexible seating for drawing , dining and family lounge spaces.





3BHK+3T+FAMILY LOUNGE+