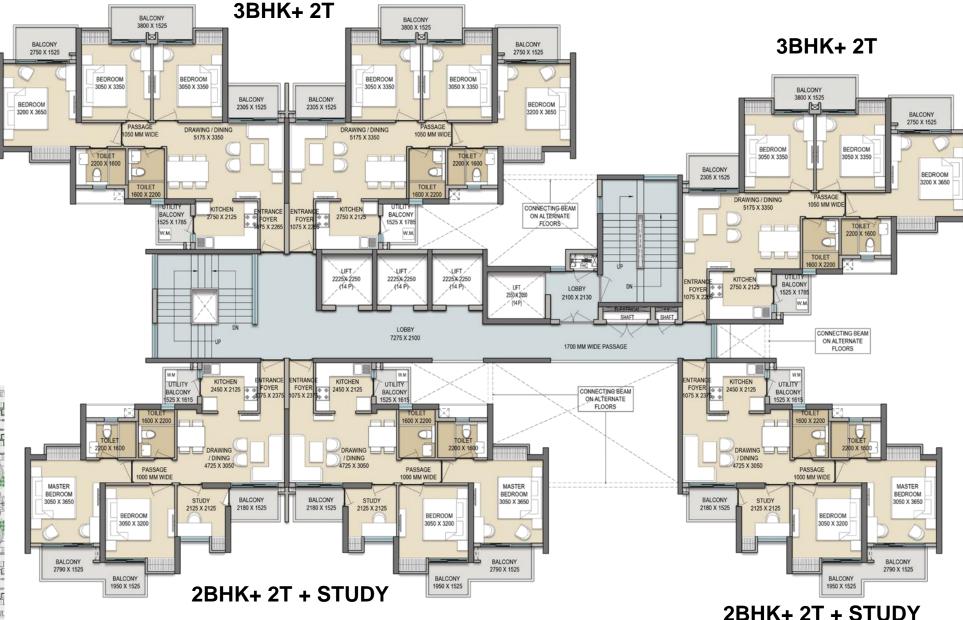

# TOWER C TYPICAL FLOOR PLAN

- Sunlight in almost all the apartments
- Undisturbed and good views for all the apartments
- Balconies provided in every apartment
- All areas are well organised and spacious
- Each unit consists of three bedrooms with attached toilets

### 3BHK+ 3T+ STUDY/UTILITY