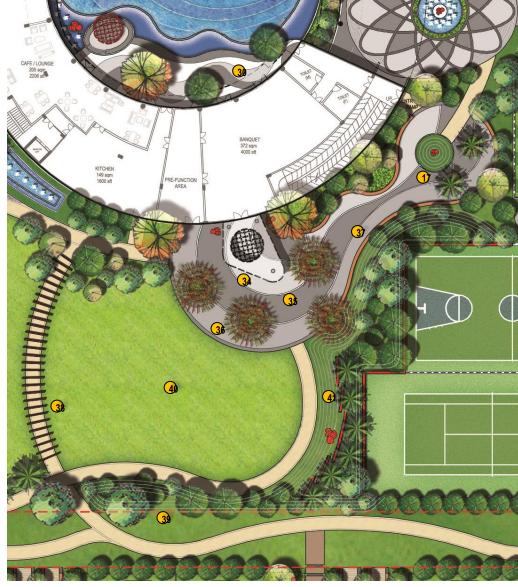

(31) SUNKEN SITTING WITH METAL CANOPY (32) OPEN AIR THEATRE (33) CELEBRATION PLAZA (34) BANQUET ENTRANCE CANOPY (35) CURVILINEAR PLAZA (36) METAL ARBOR WITH BOUGAINVILLEAS (37) CURVILINEAR SITTING (38) PATHWAY THRU FRAMES (39) MOUND WITH DENSE PLANTATION (40) BANQUET LAWN (41) BANQUET FEATURE WALL (42) MULTI-PURPOSE LAWN (43) KIDS' PLAY AREA (44) OUTDOOR GYM (45) SKATING RINK (46) SITTING UNDER TENSILE CANOPIES (47) TENNIS COURTS (4 NOS.) (48) BASKETBALL COURTS (2 NOS.) (49) BOX CRICKET (50) BOX FOOTBALL (51) SITTING UNDER METAL CANOPIES (52) FEATURE GREEK COLUMNS (53) PATHWAY THRU PORTALS (54) VOLLEY BALL COURTS (2 NOS.) (55) SITTING UNDER PERGOLA (56) CRICKET NET PRACTICE (2 NOS.) (57) PET GRADEN

### LEGEND: LANDSCAPE ELEMENTS

- MOUND WITH SCULPTURE
- OPARTY DECK
- **BANQUET ENTRANCE CANOPY**
- **3** CURVILINEAR PLAZA
- 36 METAL ARBOR WITH BOUGANVILLEAS 36 BANQUET FEATURE WALL
- **3** CURVILINEAR SITTING
  - **3** PATHWAY THRU PORTALS
  - 3 MOUND WITH DENSE PLANTATION
  - BANQUET LAWN