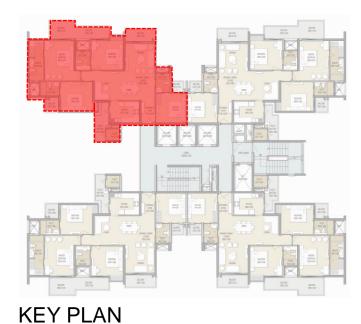

# TOWER A 18<sup>th</sup> & 27<sup>th</sup> FLOOR UNIT PLAN

- Each unit consists of four bedrooms with attached toilets
- Balconies provided in each room
- Spacious living room with flexible seating for drawing , dining and family lounge spaces.

3BHK+3T+FAMILY LOUNGE+STUDY = 2094 sqft.