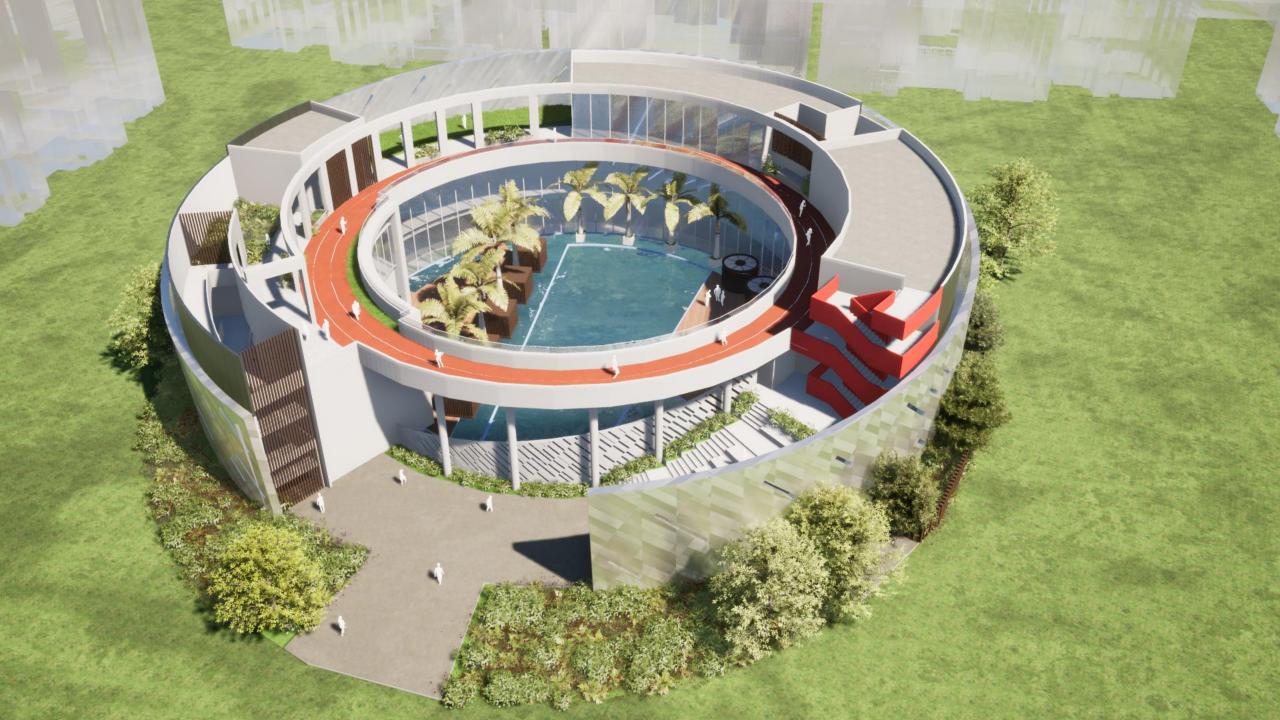

#### GROUND FLOOR PLAN

- Plush double height lobby
- Olympic size Swimming Pool with deck
- Café lounge with outstanding views
- Senior citizens lounge
- Kitchen services
- Change rooms for males and females
- Spa facilities with steam , sauna and jacuzzi
- Business centre

#### FIRST FLOOR PLAN

- Gymnasium with views of the swimming pool and a separate yoga / aerobics room
- Indoor games room
- Cards room
- Mini-theatre

- Double height Multipurpose room with indoor badminton court facility
- Common toilets for the floor

#### SECOND FLOOR PLAN

- 4M wide running, cycling and jogging track
- Separate pedestrian ramp to carry cycles to the terrace
- Open gym facility
- Kids Play area / Creche with a spill over
- Dedicated outdoor play area for kids
- Landscaped facilities