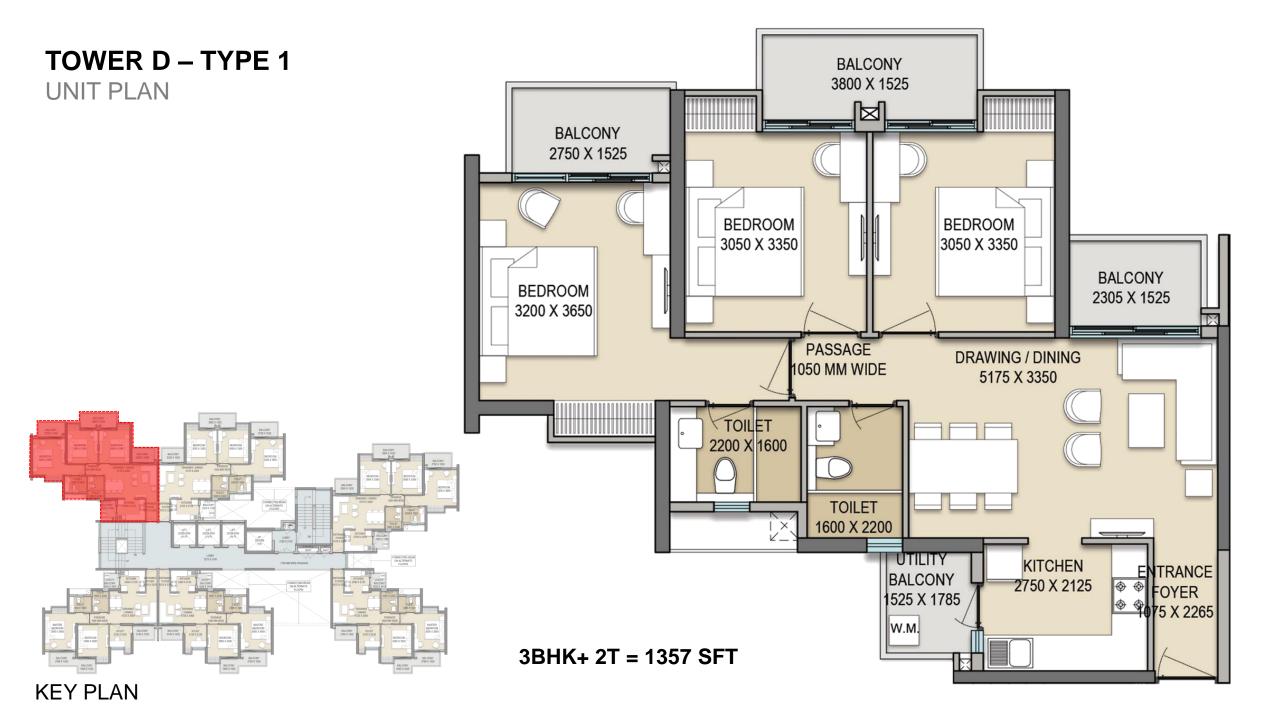

#### **TOWER D – TYPE 1** TYPICAL FLOOR PLAN

- Sunlight in almost all the apartments
- Undisturbed and good views for all the apartments
- Balconies provided in every apartment
- All areas are well organised and spacious
- Each unit consists of three bedrooms with a spacious drawing and dining room

#### TOWER D – TYPE 1 UNIT PLAN