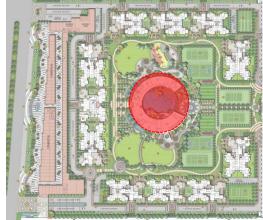

bby
- Olympic size Swimming Pool with deck
- Café lounge with outstanding views
- Senior citizens lounge
- Kitchen services
- Change rooms for males and females
- Spa facilities with steam , sauna and jacuzzi
- Business centre

**KEY PLAN** 

 Separate Pedestrian ramp for terrace





#### FIRST FLOOR PLAN

- Gymnasium with views of the swimming pool and a separate yoga / aerobics room
- Indoor games room
- Cards room
- Mini-theatre

- Double height Multipurpose room with indoor badminton court facility
- Common toilets for the floor





#### SECOND FLOOR PLAN

- 4M wide running, cycling and jogging track
- Separate pedestrian ramp to carry cycles to the terrace
- Open gym facility
- Kids Play area / Creche with a spill over
- Dedicated outdoor play area for kids
- Landscaped facilities











### GATE COMPLEX































## THANK YOU