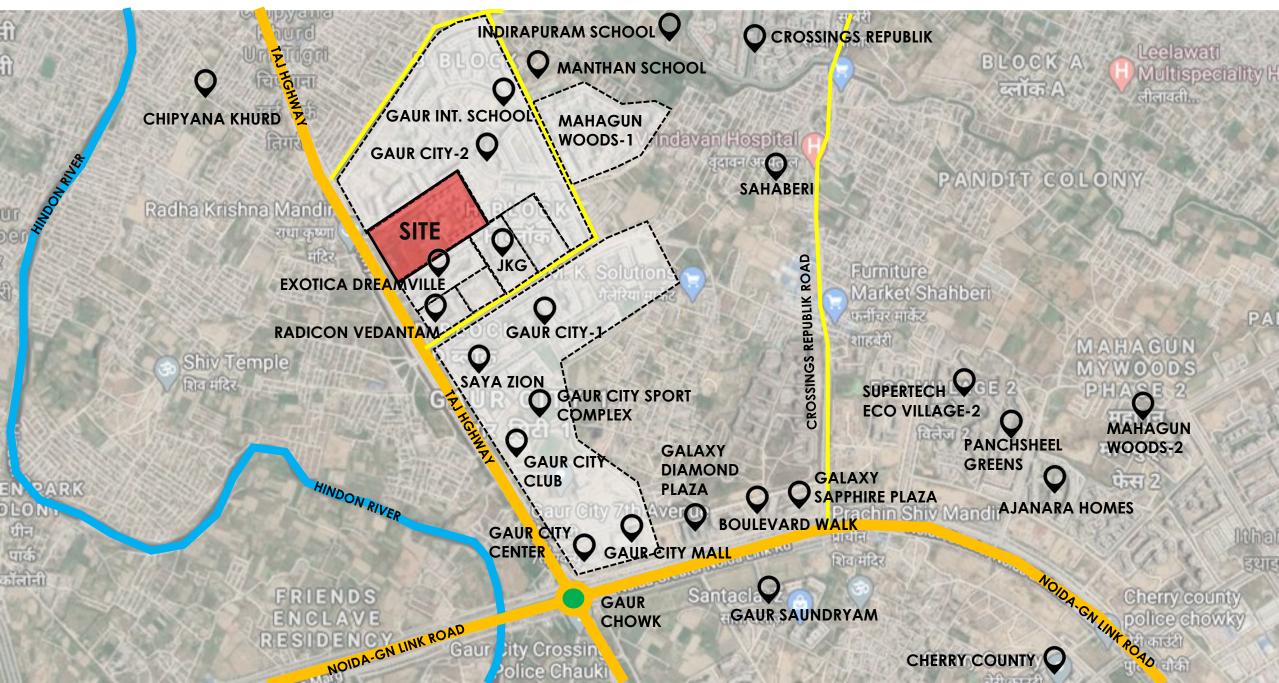

# PALM OLYMPIA

# DESIGN PRESENTATION PHASE 2, GREATER NOIDA



22.06.2023

# SITE LOCATION & ACCESS



### SITE CONNECTIVITY



### SITE LOCATION & ACCESS



# SITE ANALYSIS

### SITE CONTEXT









# PALM



PALM, a symbol of victory, triumph, peace and eternal life , creates a serene vertical element while its crown casts light and animated shade. Palms are a complete sensory experience. The rustle of fronds in the wind, curving shadows, textured trunks, scented flowers and luscious fruits create an intoxicating atmosphere

# OLYMPIA



**OLYMPIA** - An array of excellent Outdoor Sports Facilities ranging from Basketball courts, Badminton, Lawn Tennis Courts, Skating Rink, Cricket Practice Nets, Volleyball courts, multipurpose courts and Olympic size Swimming Pools along with a jogging track that stretches over an extensive range form the main concept of the project.

VISION is to create a landmark complex where the serenity of Palm and urbanity of Olympia coexist



# MAIN