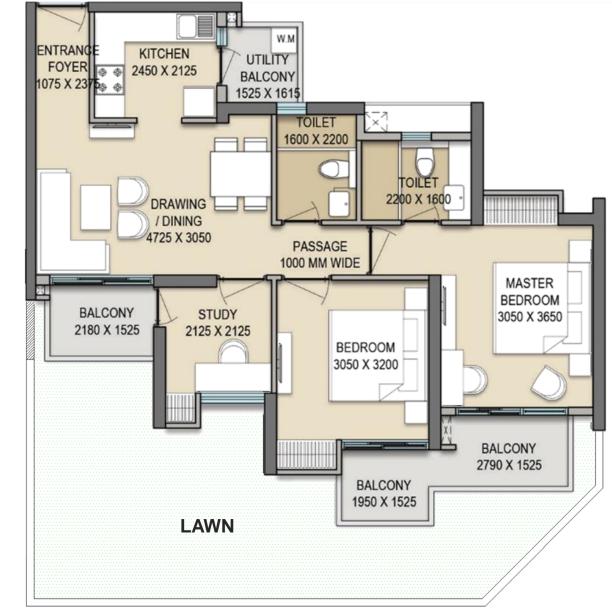

# TOWER B TYPICAL FLOOR PLAN

- Sunlight in almost all the apartments
- Undisturbed and good views for all the apartments
- Balconies provided in every apartment
- All areas are well organised and spacious
- Each unit consists of three bedrooms with attached toilets and a study

**KEY PLAN** 

3BHK+3T+STUDY