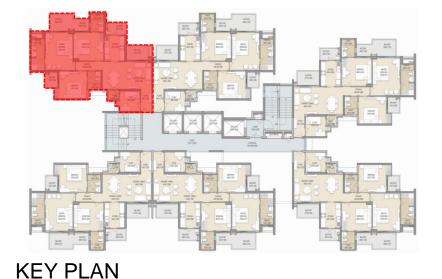

8<sup>th</sup> & 27<sup>th</sup> FLOOR UNIT PLAN

- Each unit consists of four bedrooms with attached toilets
- Balconies provided in each room
- Spacious living room with flexible seating for drawing , dining and family lounge spaces.





3BHK+3T+FAMILY LOUNGE+STUDY = 2094 sqft.

# TOWER A PENTHOUSE PLAN



**PENTHOUSE = 4194 sqft.** 

# TOWER B TYPICAL FLOOR PLAN

- Sunlight in almost all the apartments
- Undisturbed and good views for all the apartments
- Balconies provided in every apartment
- All areas are well organised and spacious
- Each unit consists of three bedrooms with attached toilets and a study



**KEY PLAN** 



3BHK+3T+STUDY

# **TOWER B** GROUND FLOOR UNIT PLAN

- Each unit consists of three bedrooms with attached toilets and a study
- Balconies provided in each room





# **TOWER B** GROUND FLOOR UNIT PLAN

- Each unit consists of three bedrooms with attached toilets and a study
- Balconies provided in each room





**KEY PLAN** 

# **TOWER B** TYPICAL UNIT PLAN

- Each unit consists of three bedrooms with attached toilets and a study
- Balconies provided in each room





# TOWER B PENTHOUSE PLAN



# TOWER C TYPICAL FLOOR PLAN

- Sunlight in almost all the apartments
- Undisturbed and good views for all the apartments
- Balconies provided in every apartment
- All areas are well organised and spacious
- Each unit consists of three bedrooms with attached toilets





### 3BHK+ 3T+ STUDY/UTILITY

# TOWER C GROUND FLOOR UNIT PLAN





#### TOWER C GROUND FLOOR UNIT PLAN





# **TOWER C**





#### **TOWER D – TYPE 1** TYPICAL FLOOR PLAN

- Sunlight in