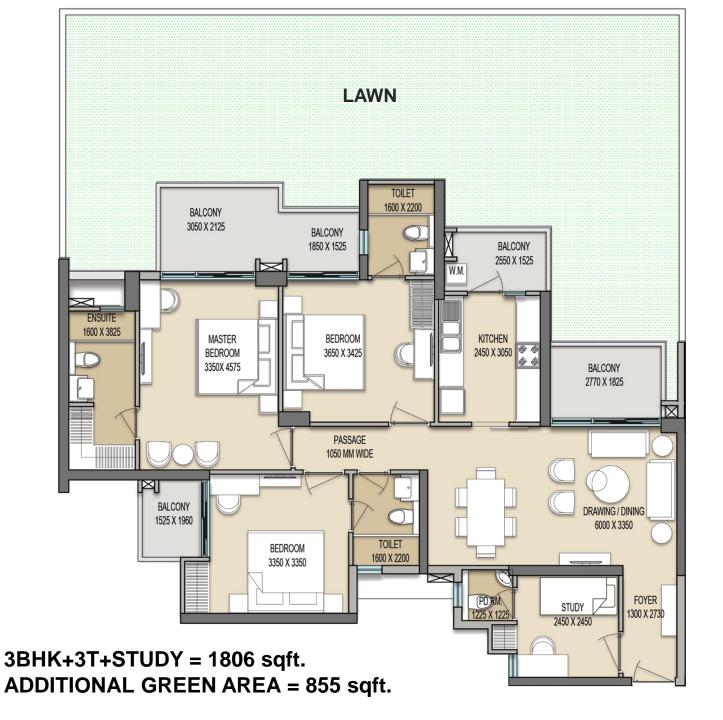

sup>th</sup> & 27<sup>th</sup> FLOOR UNIT PLAN

- Each unit consists of four bedrooms with attached toilets
- Balconies provided in each room
- Spacious living room with flexible seating for drawing , dining and family lounge spaces.





3BHK+3T+FAMILY LOUNGE+STUDY = 2094 sqft.

# TOWER A PENTHOUSE PLAN



**PENTHOUSE = 4194 sqft.** 

# TOWER B TYPICAL FLOOR PLAN

- Sunlight in almost all the apartments
- Undisturbed and good views for all the apartments
- Balconies provided in every apartment
- All areas are well organised and spacious
- Each unit consists of three bedrooms with attached toilets and a study



**KEY PLAN** 



3BHK+3T+STUDY

# **TOWER B** GROUND FLOOR UNIT PLAN

- Each unit consists of three bedrooms with attached toilets and a study
- Balconies provided in each room





# **TOWER B** GROUND FLOOR UNIT PLAN

- Each unit consists of three bedrooms with attached toilets and a study
- Balconies provided in each room





**KEY PLAN** 

# **TOWER B** TYPICAL UNIT PLAN

- Each unit consists of three bedrooms with attached toilets and a study
- Balconies provided in each room





# TOWER B PENTHOUSE PLAN



# TOWER C TYPICAL FLOOR PLAN

- Sunlight in almost all the apartments
- Undisturbed and good views for all the apartments
- Balconies provided in every apartment
- All areas are well organised and spacious
- Each unit consists of three bedrooms with attached toilets





### 3BHK+ 3T+ STUDY/UTILITY

# TOWER C GROUND FLOOR UNIT PLAN





#### TOWER C GROUND FLOOR UNIT PLAN





# **TOWER C**





#### **TOWER D – TYPE 1** TYPICAL FLOOR PLAN

- Sunlight in a