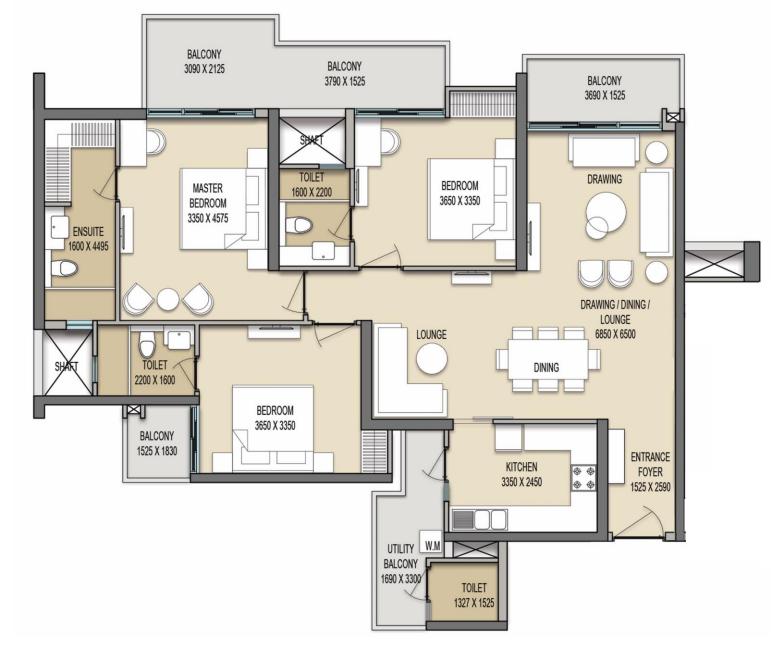

lmost all the apartments
- Undisturbed and good views for all the apartments
- Balconies provided in every apartment
- All areas are well organised and spacious
- Each unit consists of four bedrooms with attached toilets
- Spacious living room with flexible seating for drawing, dining and family lounge spaces.





### 4BHK+4T+FAMILY LOUNGE.

# **TOWER A** GROUND FLOOR UNIT PLAN

- Each unit consists of four bedrooms with attached toilets
- Balconies provided in each room
- Spacious living room with flexible seating for drawing , dining and family lounge spaces.





# **TOWER A** FIRST FLOOR UNIT PLAN

- Each unit consists of four bedrooms with attached toilets
- Balconies provided in each room
- Spacious living room with flexible seating for drawing , dining and family lounge spaces.





3BHK+3T+FAMILY LOUNGE = 2052 sqft.

# **TOWER A** TYPICAL UNIT PLAN

- Each unit consists of four bedrooms with attached toilets
- Balconies provided in each room
- Spacious living room with flexible seating for drawing , dining and family lounge spaces.





4BHK+4T+FAMILY LOUNGE = 2300 sqft.

# TOWER A 18<sup>th</sup> & 27<sup>th</sup> FLOOR UNIT PLAN

- Each unit consists of four bedrooms with attached toilets
- Balconies provided in each room
- Spacious living room with flexible seating for drawing , dining and family lounge spaces.





3BHK+3T+FAMILY LOUNGE+STUDY = 2094 sqft.

# TOWER A PENTHOUSE PLAN



**PENTHOUSE = 4194 sqft.** 

# TOWER B TYPICAL FLOOR PLAN

- Sunlight in almost all the apartments
- Undisturbed and good views for all the apartments
- Balconies provided in every