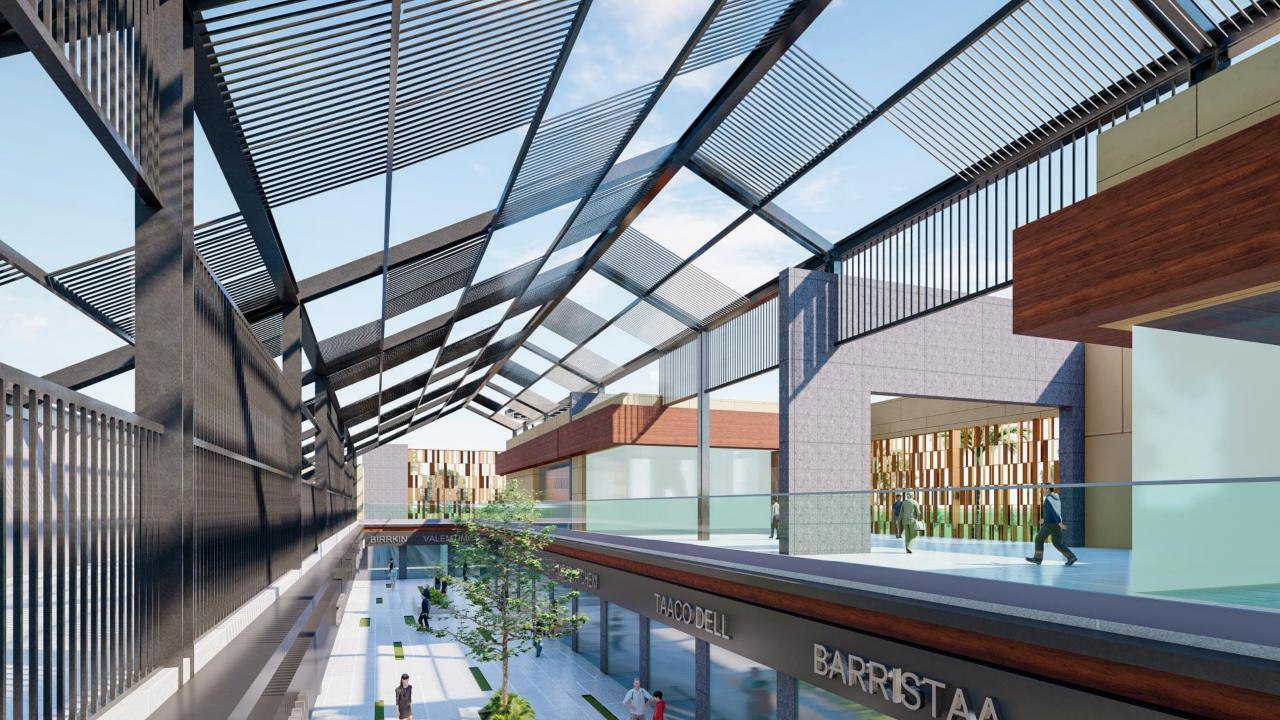

# MAIN FEATURES OF THE PROJECT

TOWERS ARE PLACES ON THE PERIPHERY SO THAT EACH TOWER GETS MAXIMUM VIEW

VEHICULAR MOVEMENT AND PRDESTRIAN MOVEMENT IS SEGREGATED CENTRALIZED DEPARTMENTAL STORE IN THE COMMERCIAL COMPLEX

COMMERCIAL IS PLACED SO THAT IT GETS MAXIMUM FRONTAGE DEDICATED PARKING FOR COMMERCIAL

SEPARATE SERVICE LIFT AND LOBBY FOR SUPPORT STAFF

TOWER OPEN INTO LARGE SPACES AND ARE CONNECTED THROUGH CENTRAL LANDSCAPED GREEN AREA EARTHQUAKE RESISTANT STRUCTURE