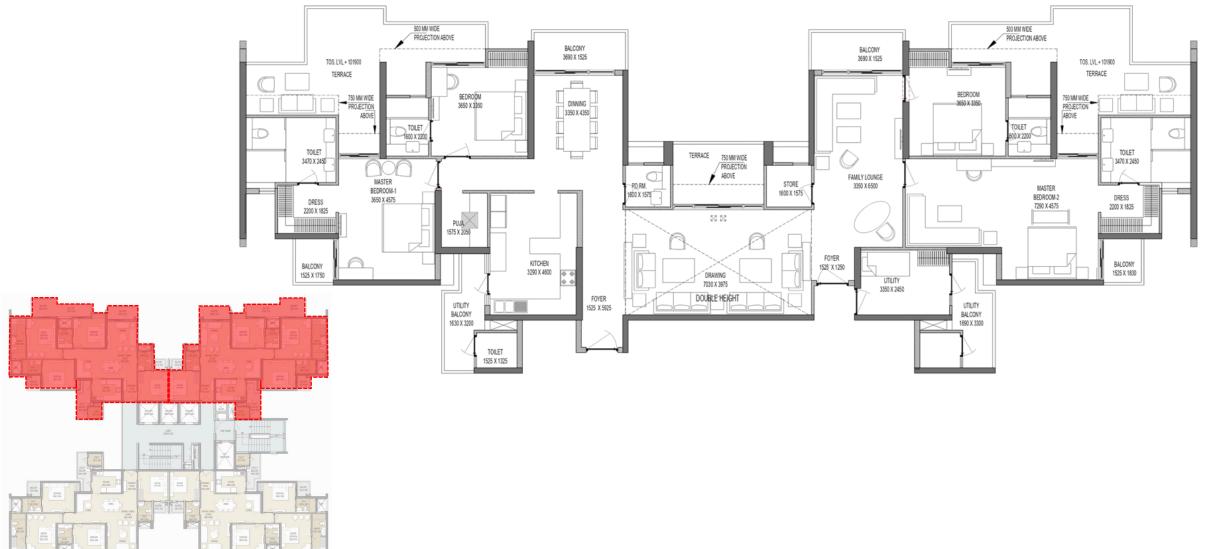

# TOWER B TYPICAL FLOOR PLAN

- Sunlight in almost all the apartments
- Undisturbed and good views for all the apartments
- Balconies provided in every apartment
- All areas are well organised and spacious
- Each unit consists of three bedrooms with attached toilets and a study