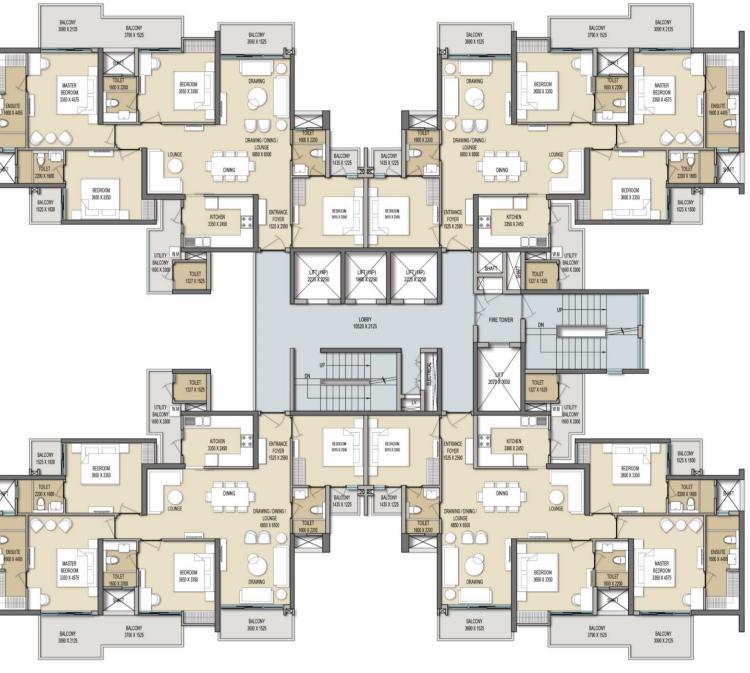

# TOWER B TYPICAL FLOOR PLAN

- Sunlight in almost all the apartments
- Undisturbed and good views for all the apartments
- Balconies provided in every apartment
- All areas are well organised and spacious
- Each unit consists of three bedrooms with attached toilets and a study