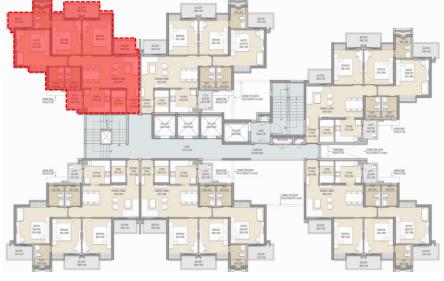

# TOWER C TYPICAL FLOOR PLAN

- Sunlight in almost all the apartments
- Undisturbed and good views for all the apartments
- Balconies provided in every apartment
- All areas are well organised and spacious
- Each unit consists of three bedrooms with attached toilets

### 3BHK+ 3T+ STUDY/UTILITY

# TOWER C GROUND FLOOR UNIT PLAN

#### TOWER C GROUND FLOOR UNIT PLAN

# **TOWER C**