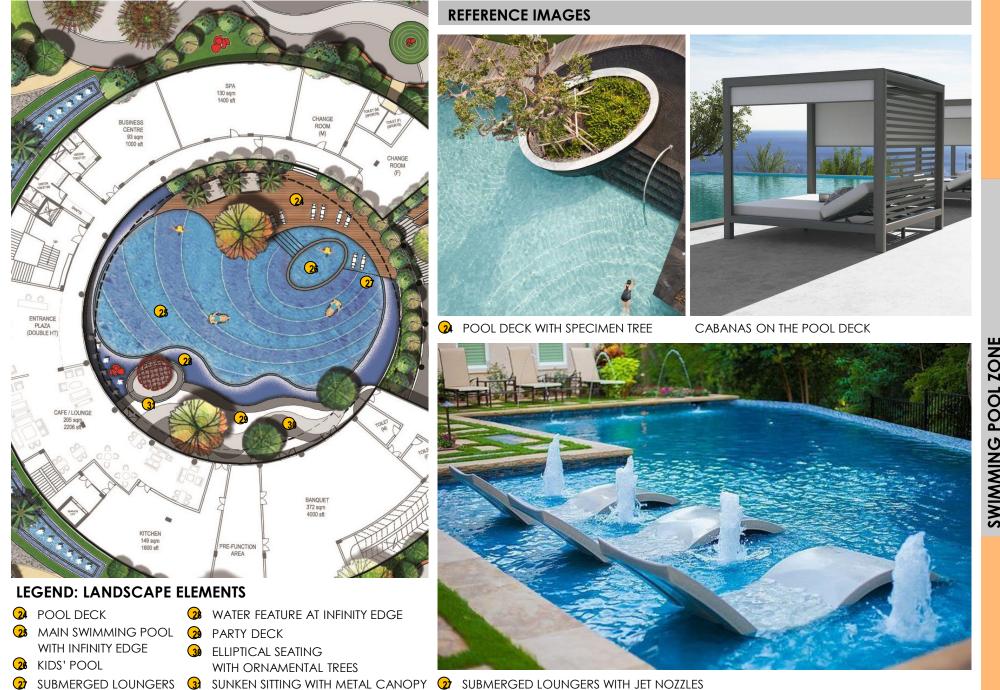

### LEGEND: LANDSCAPE ELEMENTS (RESIDENTIAL)

Siezi.

|            | ELEMENTS (RESIDENTIAL                                                                             |
|------------|---------------------------------------------------------------------------------------------------|
| <u>121</u> | 1 ARRIVAL COURT                                                                                   |
|            | 2 ENTRANCE GATE COMPLEX                                                                           |
| . 5        | 3 ENTRANCE WATER FEATURE                                                                          |
|            | PALM AVENUE WITH LINEAR WATER     CASCADE                                                         |
|            | 5 RAMP TO BASEMENT PARKING                                                                        |
| E B        | 6 PERIPHERAL JOGGING TRACK (900M IN LENGTH)                                                       |
|            | TOWER DROP-OFF                                                                                    |
|            | 8 TOWER SIGNAGE                                                                                   |
| 1          | 9 CAR PARKING                                                                                     |
|            | 10 BADMINTON COURT IN THE BASEMENT (3                                                             |
|            | NOS)<br>PLAY ACTIVITIES IN STILT<br>(HOPSCOTCH, TABLE TENNIS, ETC)                                |
|            | 12 TOWER ENTRY FROM GREENS                                                                        |
| **         | <ul> <li>13) FRAGRANCE GARDEN WITH LINEAR</li> <li>14) YOGA LAWN</li> </ul>                       |
|            | 15 APARTMENT PRIVATE GARDEN                                                                       |
| <u> </u>   | 16 TRAFFIC ROTARY WITH ACCENT PAVING                                                              |
|            | 17 MOUND WITH SCULPTURE                                                                           |
|            | 18 CIRCULAR PLAZA                                                                                 |
|            | <ol> <li>CENTRAL PARK PATHWAY/ JOGGING<br/>TRACK</li> <li>CLUB ARRIVAL PLAZA</li> </ol>           |
|            | 21) CLUB WATER FEATURE                                                                            |
| *          | 22) REFLEXOLOGY PATH                                                                              |
|            | <ul> <li>23 GARDEN PAVILIONS IN YOGA/</li> <li>MEDITATION GARDEN</li> <li>24 POOL DECK</li> </ul> |
| K          | 25 MAIN SWIMMING POOL WITH INFINITY                                                               |
|            | 26) LAP LENGTHS (2 NOS.)<br>27) KIDS' POOL                                                        |
|            | 28) WATER FEATURE AT INFINITY EDGE                                                                |
|            | 29) PARTY DECK                                                                                    |
| 78         | 30) ELLIPTICAL SEATING WITH ORNAMENTAL                                                            |
|            | TREES                                                                                             |
| 1///       |                                                                                                   |

**REFERENCE IMAGES** 

SCULPTURE ON EITHER SIDES OF ENTRY

6 PERIPHERAL RUNNING TRACK ALONG THE ROAD WITH MARKINGS

tower signage

SKYBRIDGE CONNECTION to greens

FRAGRANCE GARDEN WITH LINEAR SITTINGS

SWIMMING POOL ZONE