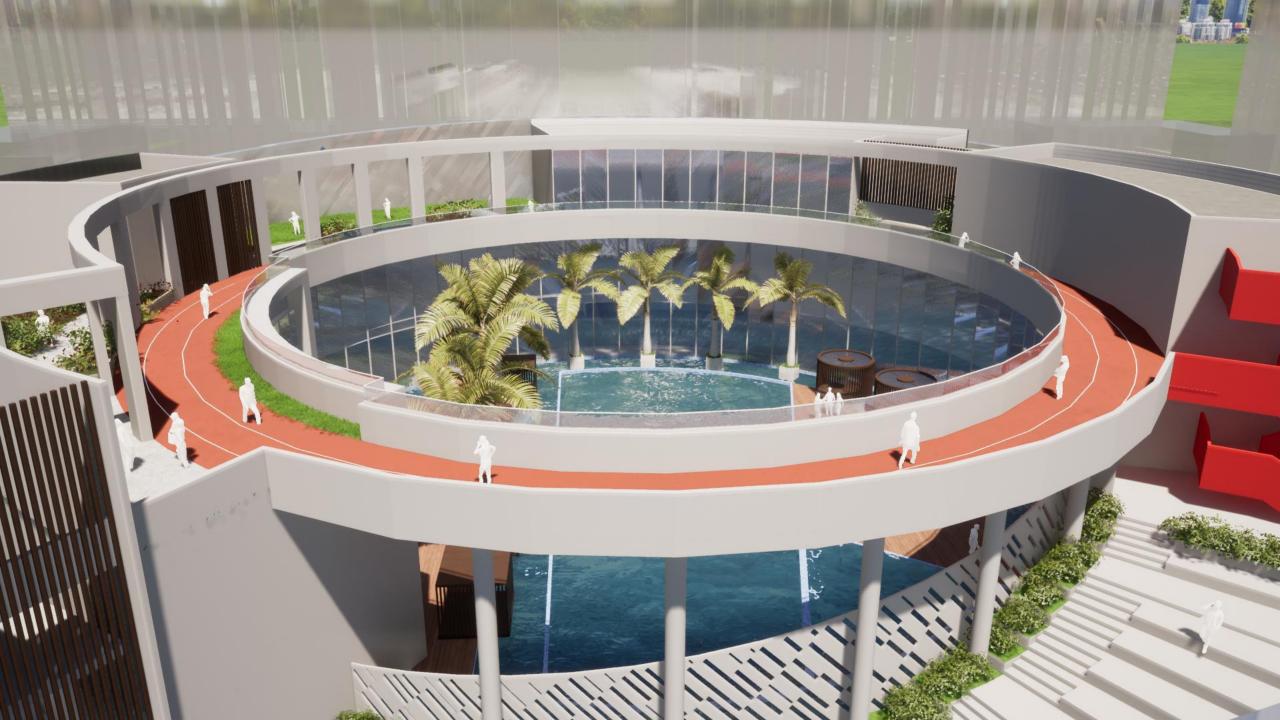

#### GROUND FLOOR PLAN

- Plush double height lobby
- Olympic size Swimming Pool with deck
- Café lounge with outstanding views
- Senior citizens lounge
- Kitchen services
- Change rooms for males and females
- Spa facilities with steam , sauna and jacuzzi
- Business centre

#### FIRST FLOOR PLAN

- Gymnasium with views of the swimming pool and a separate yoga / aerobics room
- Indoor games room
- Cards room
- Mini-theatre

- Double height Multipurpose room with indoor badminton court facility
- Common toilets for the floor

#### SECOND FLOOR PLAN

- 4M wide running, cycling and jogging track
- Separate pedestrian ramp to carry cycles to the terrace
- Open gym facility
- Kids Play area / Creche with a spill over
- Dedicated outdoor play area for kids
- Landscaped facilities