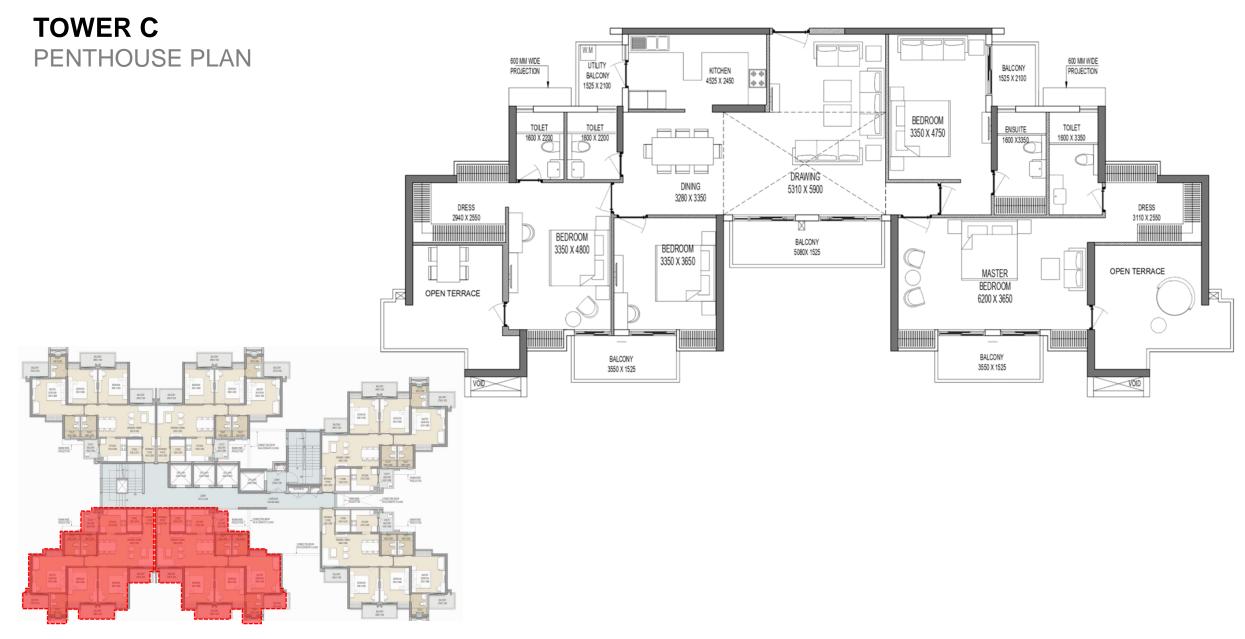

ached toilets and a study
- Balconies provided in each room





# **TOWER B** GROUND FLOOR UNIT PLAN

- Each unit consists of three bedrooms with attached toilets and a study
- Balconies provided in each room





**KEY PLAN** 

# **TOWER B** TYPICAL UNIT PLAN

- Each unit consists of three bedrooms with attached toilets and a study
- Balconies provided in each room





# TOWER B PENTHOUSE PLAN



# TOWER C TYPICAL FLOOR PLAN

- Sunlight in almost all the apartments
- Undisturbed and good views for all the apartments
- Balconies provided in every apartment
- All areas are well organised and spacious
- Each unit consists of three bedrooms with attached toilets





### 3BHK+ 3T+ STUDY/UTILITY

# TOWER C GROUND FLOOR UNIT PLAN





#### TOWER C GROUND FLOOR UNIT PLAN





# **TOWER C**





#### **TOWER D – TYPE 1** TYPICAL FLOOR PLAN

- Sunlight in almost all the apartments
- Undisturbed and good views for all the apartments
- Balconies provided in every apartment
- All areas are well organised and spacious
- Each unit consists of three bedrooms with a spacious drawing and dining room





#### **TOWER D – TYPE 1** 3BHK + 2T GROUND FLOOR PLAN





#### **TOWER D – TYPE 1** 2BHK + 2T +STUDY GROUND FLOOR PLAN





2BHK+ 2T + STUDY = 1182 Sqft. ADDITIONAL GREEN AREA = 340 Sqft.





#### TOWER D – TYPE 1 UNIT PLAN





#### TOWER D – TYPE 2 TYPICAL FLOOR PLAN

- Sunlight in almost all the apartments
- Undisturbed and good views for all the apartments
- Balconies provided in every apartment
- All areas are well organised and spacious
- Each unit consists of three bedrooms with