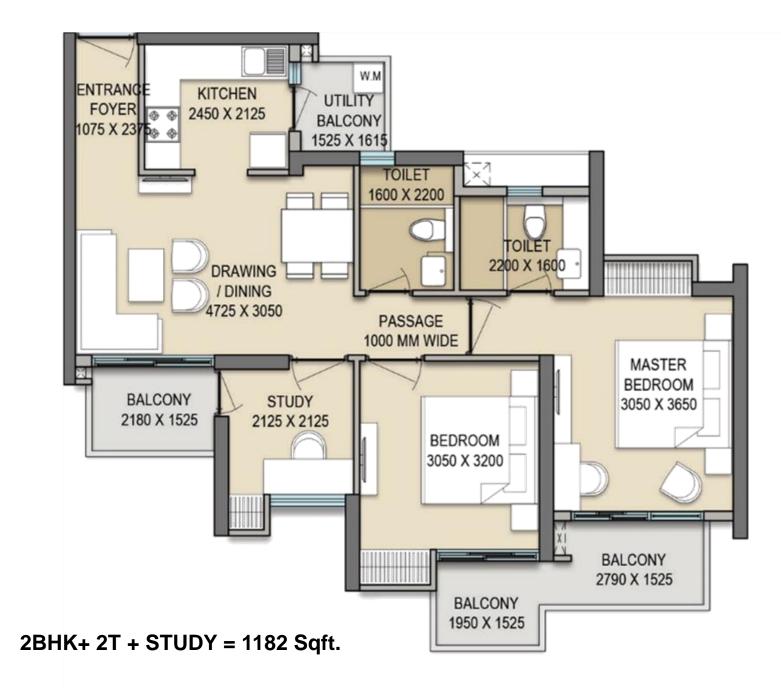

#### **TOWER D – TYPE 1** 2BHK + 2T +STUDY GROUND FLOOR PLAN

2BHK+ 2T + STUDY = 1182 Sqft. ADDITIONAL GREEN AREA = 340 Sqft.