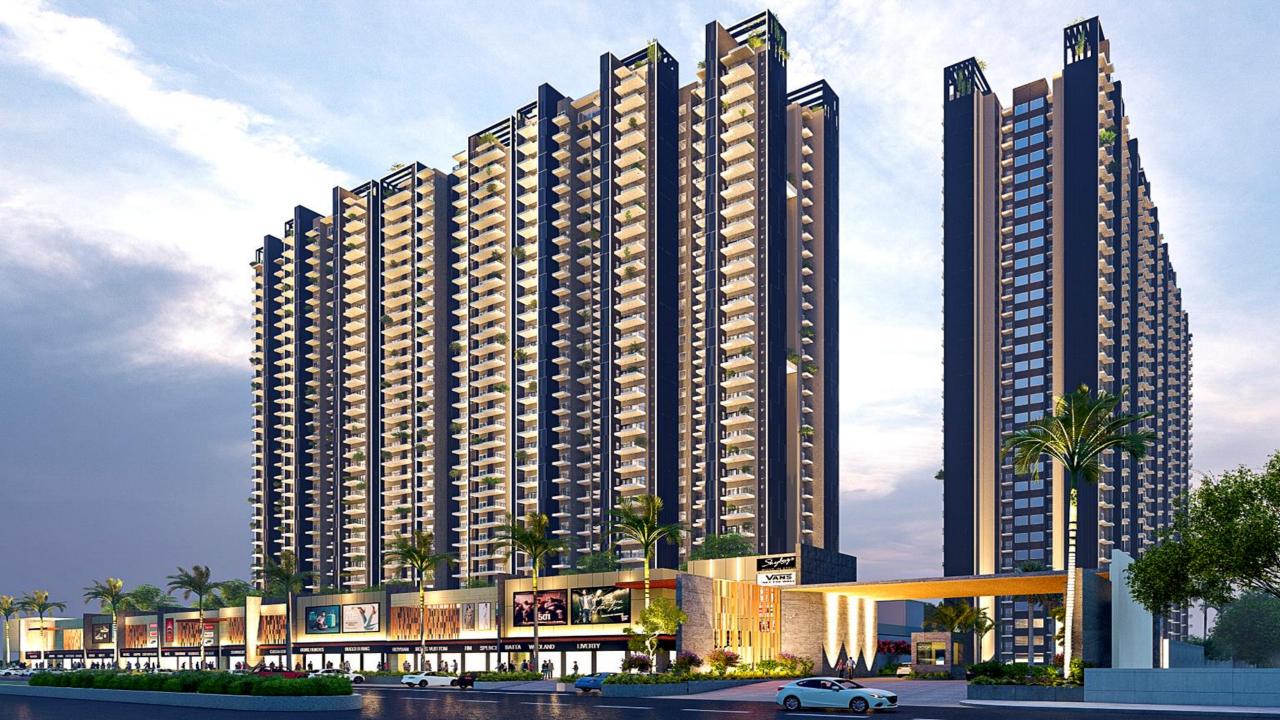

### ARCHITECTURE

MODERN ARCHITECTURE WITH STARIGHT LINES INSPIRED BY THE SURROUNDING URBAN FABRIC, CREATING AN ICONIC LANDMARK RESIDENTIAL CAMPUS

# TOWER & UNITS

PERIPHERAL TOWERS PROVIDES EXTENDED VIEWS TO EACH UNIT

# MAIN FEATURES OF THE PROJECT

TOWERS ARE PLACES ON THE PERIPHERY SO THAT EACH TOWER GETS MAXIMUM VIEW

VEHICULAR MOVEMENT AND PRDESTRIAN MOVEMENT IS SEGREGATED CENTRALIZED DEPARTMENTAL STORE IN THE COMMERCIAL COMPLEX

COMMERCIAL IS PLACED SO THAT IT GETS MAXIMUM FRONTAGE DEDICATED PARKING FOR COMMERCIAL

SEPARATE SERVICE LIFT AND LOBBY FOR SUPPORT STAFF

TOWER OPEN INTO LARGE SPACES AND ARE CONNECTED THROUGH CENTRAL LANDSCAPED GREEN AREA EARTHQUAKE RESISTANT STRUCTURE