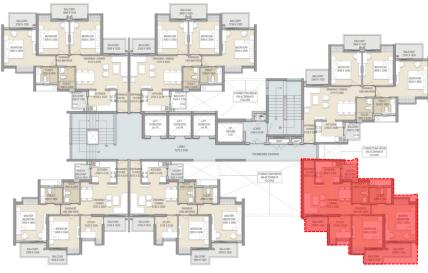

#### **TOWER D – TYPE 1** TYPICAL FLOOR PLAN

- Sunlight in almost all the apartments
- Undisturbed and good views for all the apartments
- Balconies provided in every apartment
- All areas are well organised and spacious
- Each unit consists of three bedrooms with a spacious drawing and dining room

#### **TOWER D – TYPE 1** 3BHK + 2T GROUND FLOOR PLAN

#### **TOWER D – TYPE 1** 2BHK + 2T +STUDY GROUND FLOOR PLAN

2BHK+ 2T + STUDY = 1182 Sqft. ADDITIONAL GREEN AREA = 340 Sqft.

#### TOWER D – TYPE 1 UNIT PLAN