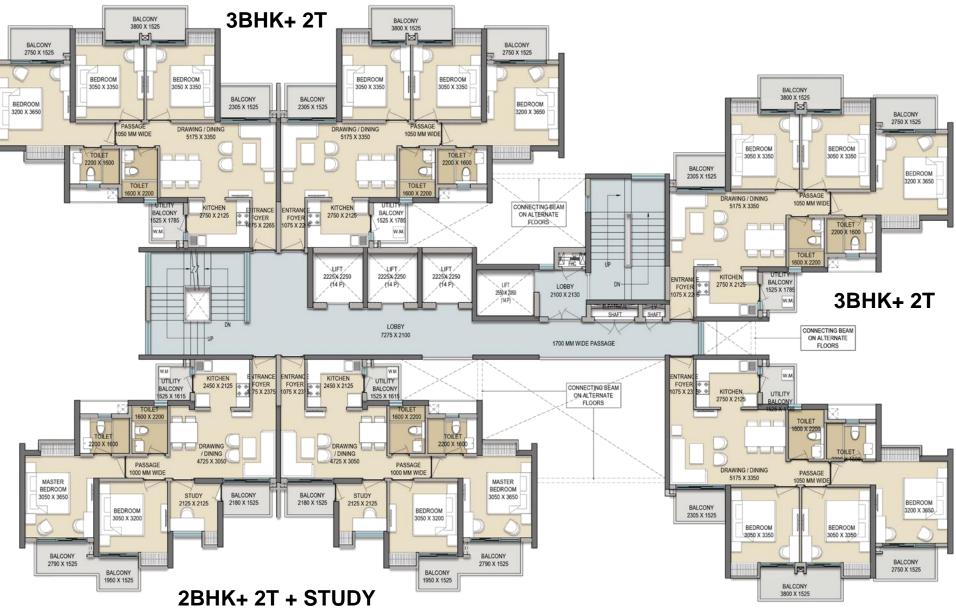

#### **TOWER D – TYPE 1** TYPICAL FLOOR PLAN

- Sunlight in almost all the apartments
- Undisturbed and good views for all the apartments
- Balconies provided in every apartment
- All areas are well organised and spacious
- Each unit consists of three bedrooms with a spacious drawing and dining room

#### **TOWER D – TYPE 1** 3BHK + 2T GROUND FLOOR PLAN

#### **TOWER D – TYPE 1** 2BHK + 2T +STUDY GROUND FLOOR PLAN

2BHK+ 2T + STUDY = 1182 Sqft. ADDITIONAL GREEN AREA = 340 Sqft.

#### TOWER D – TYPE 1 UNIT PLAN

#### TOWER D – TYPE 2 TYPICAL FLOOR PLAN

- Sunlight in almost all the apartments
- Undisturbed and good views for all the apartments
- Balconies provided in every apartment
- All areas are well organised and spacious
- Each unit consists of three bedrooms with a spacious drawing and dining room

#### TOWER D – TYPE 2 UNIT PLAN