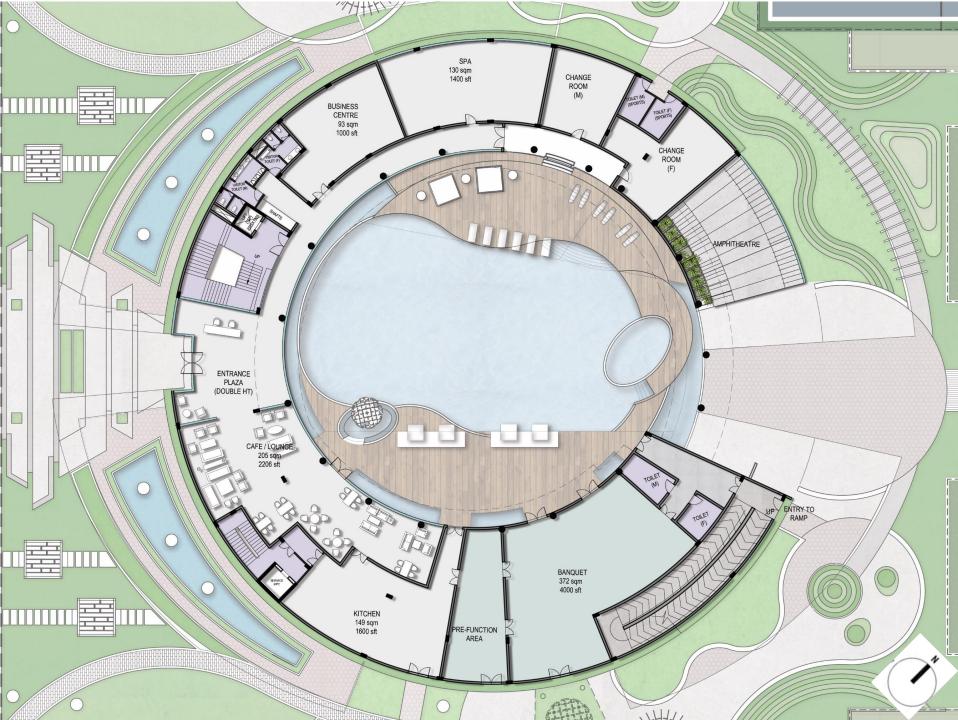

#### GROUND FLOOR PLAN

- Plush double height lobby
- Olympic size Swimming Pool with deck
- Café lounge with outstanding views
- Senior citizens lounge
- Kitchen services
- Change rooms for males and females
- Spa facilities with steam , sauna and jacuzzi
- Business centre

**KEY PLAN** 

 Separate Pedestrian ramp for terrace