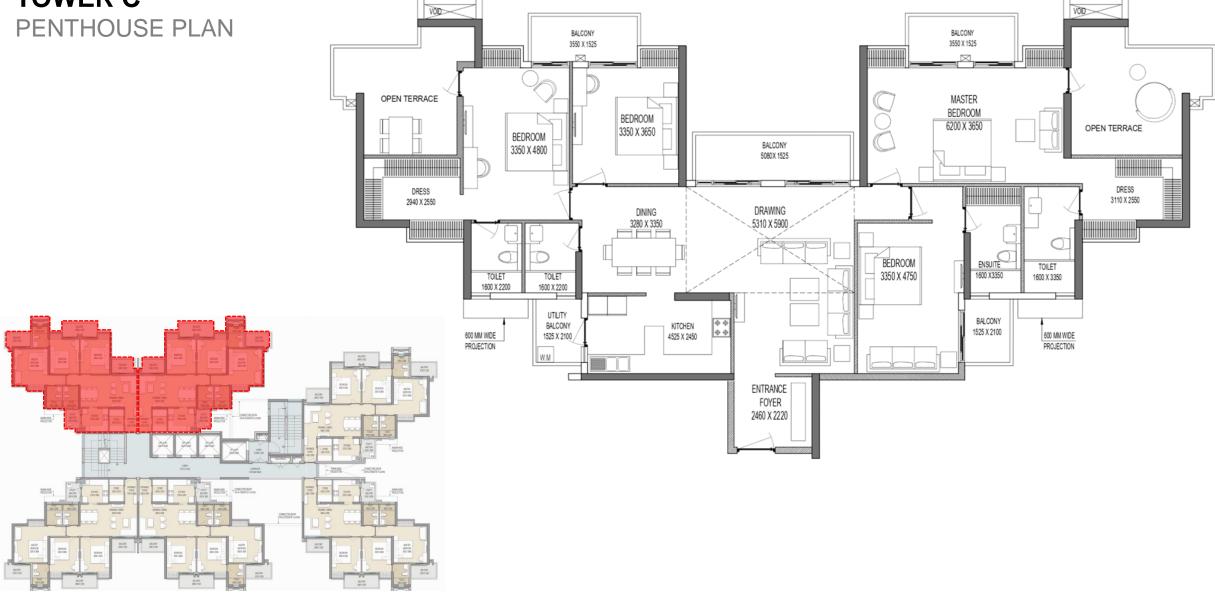

ttached toilets and a study
- Balconies provided in each room





# **TOWER B** GROUND FLOOR UNIT PLAN

- Each unit consists of three bedrooms with attached toilets and a study
- Balconies provided in each room





**KEY PLAN** 

# **TOWER B** TYPICAL UNIT PLAN

- Each unit consists of three bedrooms with attached toilets and a study
- Balconies provided in each room





# TOWER B PENTHOUSE PLAN



# TOWER C TYPICAL FLOOR PLAN

- Sunlight in almost all the apartments
- Undisturbed and good views for all the apartments
- Balconies provided in every apartment
- All areas are well organised and spacious
- Each unit consists of three bedrooms with attached toilets





### 3BHK+ 3T+ STUDY/UTILITY

# TOWER C GROUND FLOOR UNIT PLAN





#### TOWER C GROUND FLOOR UNIT PLAN





# **TOWER C**





#### **TOWER D – TYPE 1** TYPICAL FLOOR PLAN

- Sunlight in almost all the apartments
- Undisturbed and good views for all the apartments
- Balconies provided in every apartment
- All areas are well organised and spacious
- Each unit consists of three bedrooms with a spacious drawing and dining room





#### **TOWER D – TYPE 1** 3BHK + 2T GROUND FLOOR PLAN





#### **TOWER D – TYPE 1** 2BHK + 2T +STUDY GROUND FLOOR PLAN





2BHK+ 2T + STUDY = 1182 Sqft. ADDITIONAL GREEN AREA = 340 Sqft.





#### TOWER D – TYPE 1 UNIT PLAN





#### TOWER D – TYPE 2 TYPICAL FLOOR PLAN

- Sunlight in almost all the apartments
- Undisturbed and good views for all the apartments
- Balconies provided in every apartment
- All areas are well organised and spacious
- Each unit consists of three bedrooms wi