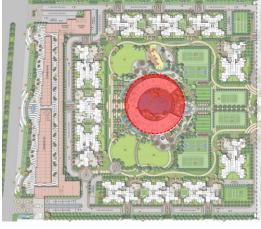

#### GROUND FLOOR PLAN

- Plush double height lobby
- Olympic size Swimming Pool with deck
- Café lounge with outstanding views
- Senior citizens lounge
- Kitchen services
- Change rooms for males and females
- Spa facilities with steam , sauna and jacuzzi
- Business centre

**KEY PLAN** 

 Separate Pedestrian ramp for terrace