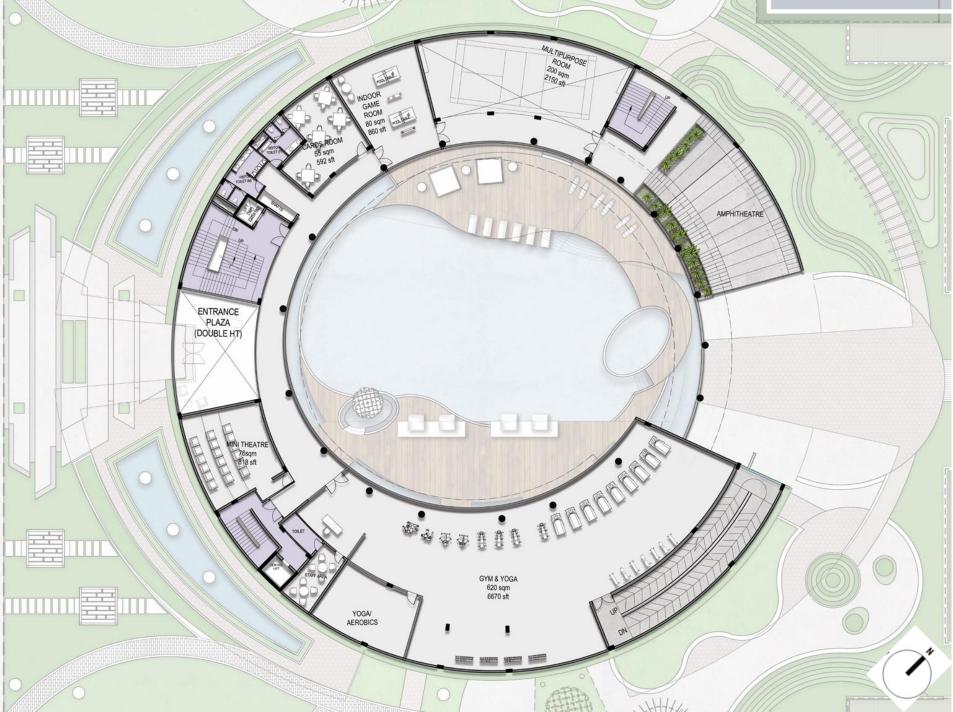

#### FIRST FLOOR PLAN

- Gymnasium with views of the swimming pool and a separate yoga / aerobics room
- Indoor games room
- Cards room
- Mini-theatre

- Double height Multipurpose room with indoor badminton court facility
- Common toilets for the floor

#### SECOND FLOOR PLAN

- 4M wide running, cycling and jogging track
- Separate pedestrian ramp to carry cycles to the terrace
- Open gym facility
- Kids Play area / Creche with a spill over
- Dedicated outdoor play area for kids
- Landscaped facilities