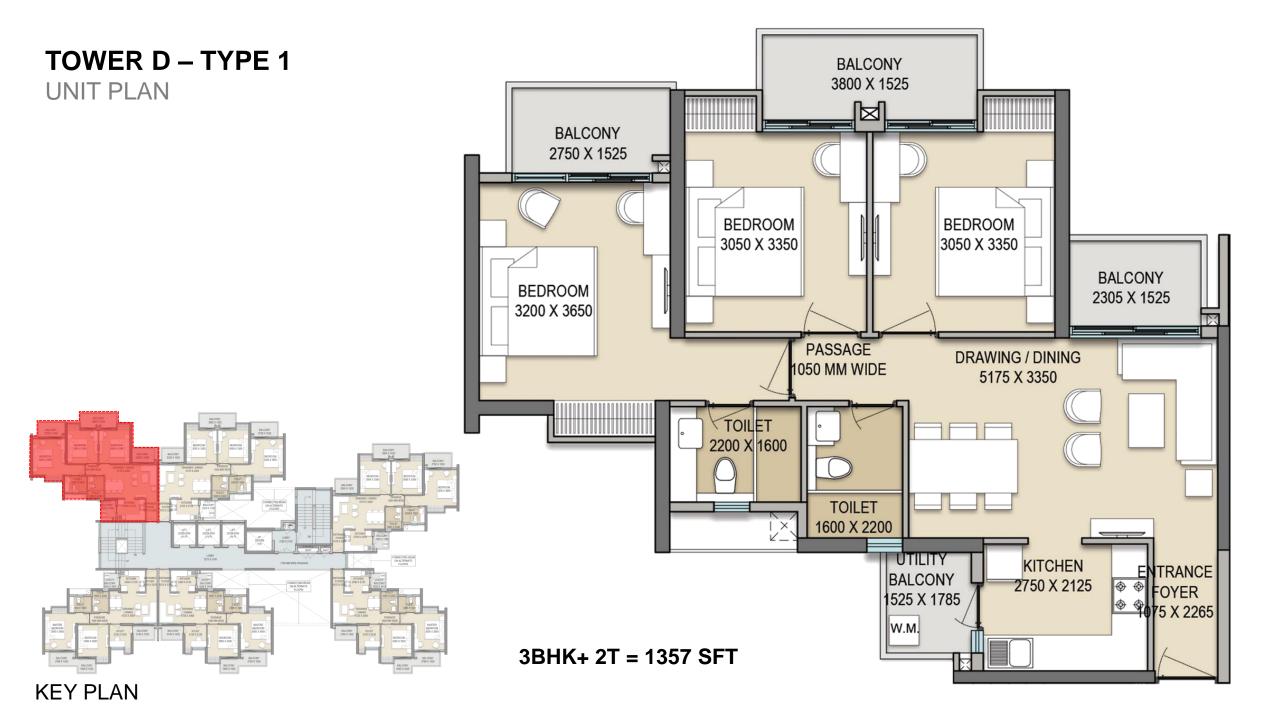

#### **TOWER D – TYPE 1** TYPICAL FLOOR PLAN

- Sunlight in almost all the apartments
- Undisturbed and good views for all the apartments
- Balconies provided in every apartment
- All areas are well organised and spacious
- Each unit consists of three bedrooms with a spacious drawing and dining room

#### **TOWER D – TYPE 1** 3BHK + 2T GROUND FLOOR PLAN