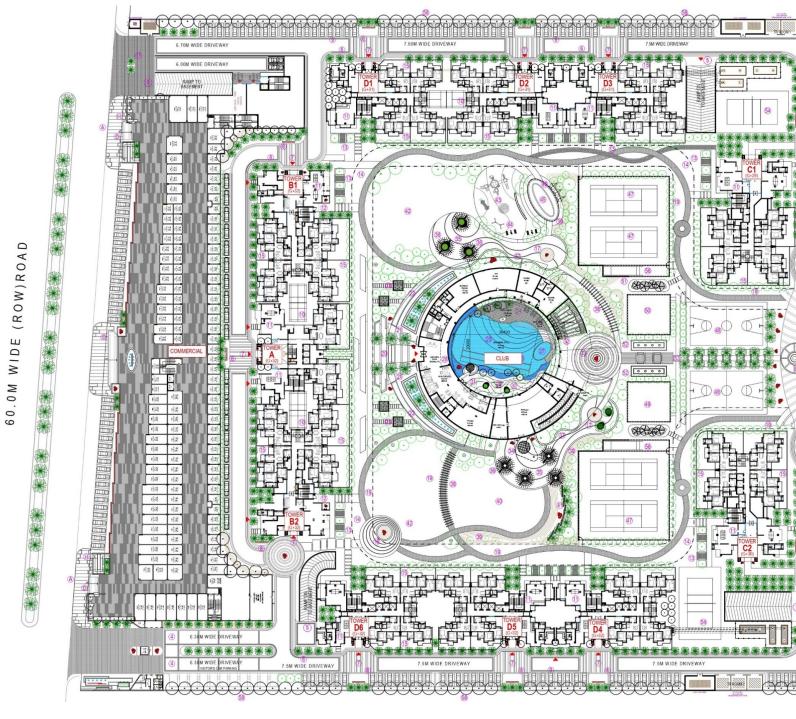

# MASTER PLAN

60.0M WIDE (ROW)ROAD

VUNWIDE (

### LEGEND: LANDSCAPE ELEMENTS (RESIDENTIAL)

Siezi.

|            | ELEMENTS (RESIDENTIAL                                                                             |
|------------|---------------------------------------------------------------------------------------------------|
| <u>121</u> | 1 ARRIVAL COURT                                                                                   |
|            | 2 ENTRANCE GATE COMPLEX                                                                           |
| . 5        | 3 ENTRANCE WATER FEATURE                                                                          |
|            | PALM AVENUE WITH LINEAR WATER     CASCADE                                                         |
|            | 5 RAMP TO BASEMENT PARKING                                                                        |
| E B        | 6 PERIPHERAL JOGGING TRACK (900M IN LENGTH)                                                       |
|            | TOWER DROP-OFF                                                                                    |
|            | 8 TOWER SIGNAGE                                                                                   |
| 1          | 9 CAR PARKING                                                                                     |
|            | 10 BADMINTON COURT IN THE BASEMENT (3                                                             |
|            | NOS)<br>PLAY ACTIVITIES IN STILT<br>(HOPSCOTCH, TABLE TENNIS, ETC)                                |
|            | 12 TOWER ENTRY FROM GREENS                                                                        |
| **         | <ul> <li>13) FRAGRANCE GARDEN WITH LINEAR</li> <li>14) YOGA LAWN</li> </ul>                       |
|            | 15 APARTMENT PRIVATE GARDEN                                                                       |
| <u> </u>   | 16 TRAFFIC ROTARY WITH ACCENT PAVING                                                              |
|            | 17 MOUND WITH SCULPTURE                                                                           |
|            | 18 CIRCULAR PLAZA                                                                                 |
|            | <ol> <li>CENTRAL PARK PATHWAY/ JOGGING<br/>TRACK</li> <li>CLUB ARRIVAL PLAZA</li> </ol>           |
|            | 21) CLUB WATER FEATURE                                                                            |
| *          | 22) REFLEXOLOGY PATH                                                                              |
|            | <ul> <li>23 GARDEN PAVILIONS IN YOGA/</li> <li>MEDITATION GARDEN</li> <li>24 POOL DECK</li> </ul> |
| K          | 25 MAIN SWIMMING POOL WITH INFINITY                                                               |
|            | 26) LAP LENGTHS (2 NOS.)<br>27) KIDS' POOL                                                        |
|            | 28) WATER FEATURE AT INFINITY EDGE                                                                |
|            | 29) PARTY DECK                                                                                    |
| 78         | 30) ELLIPTICAL SEATING WITH ORNAMENTAL                                                            |
|            | TREES                                                                                             |
| 1///       |                                                                                                   |

(31) SUNKEN SITTING WITH METAL CANOPY (32) OPEN AIR THEATRE (33) CELEBRATION PLAZA (34) BANQUET ENTRANCE CANOPY (35) CURVILINEAR PLAZA (36) METAL ARBOR WITH BOUGAINVILLEAS (37) CURVILINEAR SITTING (38) PATHWAY THRU FRAMES (39) MOUND WITH DENSE PLANTATION (40) BANQUET LAWN (41) BANQUET FEATURE WALL (42) MULTI-PURPOSE LAWN (43) KIDS' PLAY AREA (44) OUTDOOR GYM (45) SKATING RINK (46) SITTING UNDER TENSILE CANOPIES (47) TENNIS COURTS (4 NOS.) (48) BASKETBALL COURTS (2 NOS.) (49) BOX CRICKET (50) BOX FOOTBALL (51) SITTING UNDER METAL CANOPIES (52) FEATURE GREEK COLUMNS (53) PATHWAY THRU PORTALS (54) VOLLEY BALL COURTS (2 NOS.) (55) SITTING UNDER PERGOLA (56) CRICKET NET PRACTICE (2 NOS.) (57) PET GRADEN

(58) BOUNDARY PLANTATION