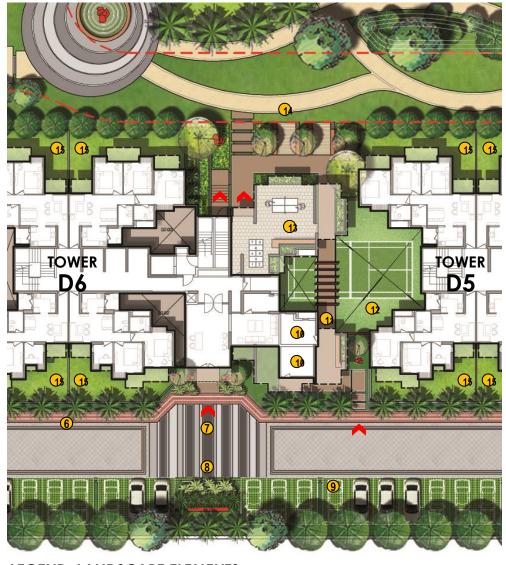

### **LEGEND: LANDSCAPE ELEMENTS**

- 6 PERIPHERAL RUNNING TRACK **1** TOWER DROP-OFF WITH ACCENT PAVING 8 TOWER SIGNAGE WITH PALM BACKDROP **9** OPEN CAR PARKING MAID'S & DRIVER'S TOILETS SKYBRIDGE CONNECTION TO GREENS
- **SUNKEN BADMINTON COURT** IN 2<sup>ND</sup> BASEMENT
- PLAY ACTIVITIES STILT (HOPSCOTCH, TABLE TENNIS, ETC.)
- FRAGRANCE GARDEN
- APARTMENT PRIVATE GARDEN