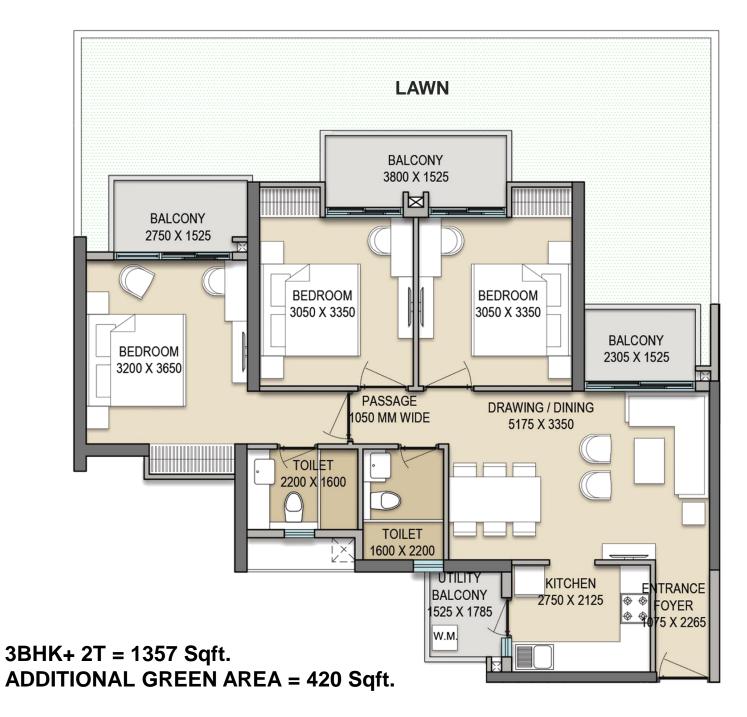

#### **TOWER D – TYPE 1** TYPICAL FLOOR PLAN

- Sunlight in almost all the apartments
- Undisturbed and good views for all the apartments
- Balconies provided in every apartment
- All areas are well organised and spacious
- Each unit consists of three bedrooms with a spacious drawing and dining room

#### **TOWER D – TYPE 1** 3BHK + 2T GROUND FLOOR PLAN