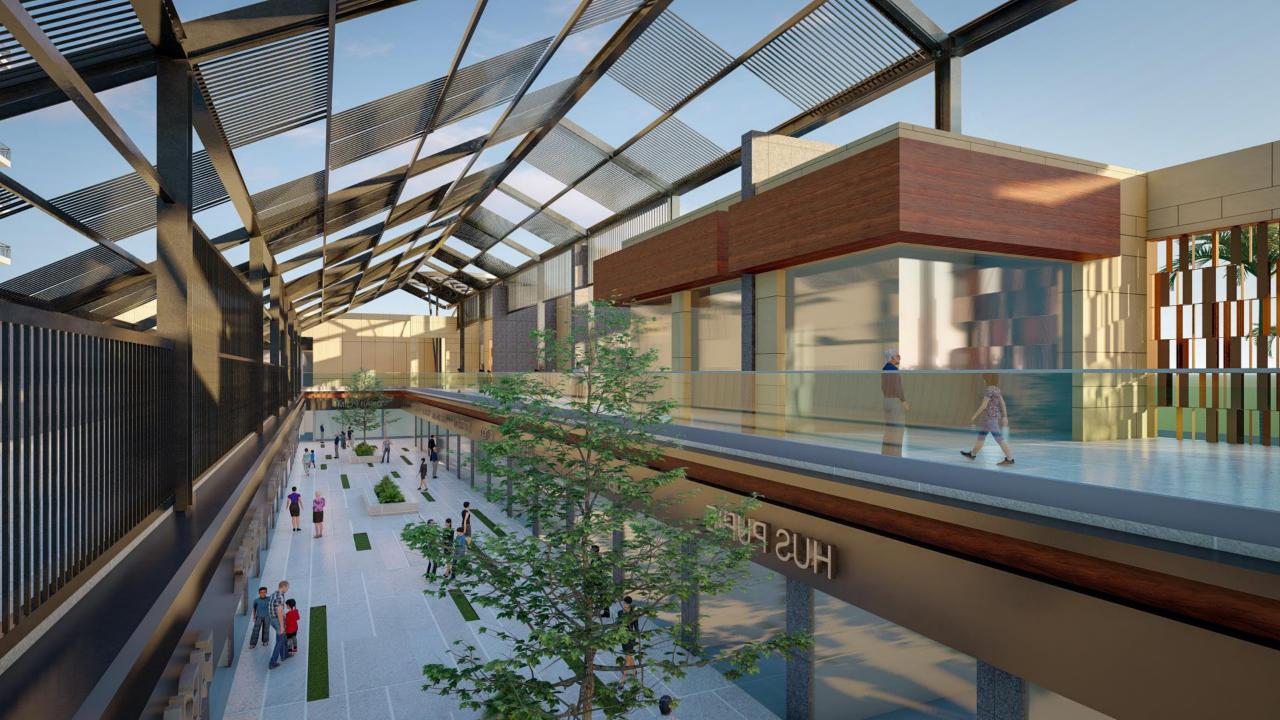

# MAIN FEATURES OF THE PROJECT

TOWERS ARE PLACES ON THE PERIPHERY SO THAT EACH TOWER GETS MAXIMUM VIEW

VEHICULAR MOVEMENT AND PRDESTRIAN MOVEMENT IS SEGREGATED CENTRALIZED DEPARTMENTAL STORE IN THE COMMERCIAL COMPLEX

COMMERCIAL IS PLACED SO THAT IT GETS MAXIMUM FRONTAGE DEDICATED PARKING FOR COMMERCIAL

SEPARATE SERVICE LIFT AND LOBBY FOR SUPPORT STAFF

TOWER OPEN INTO LARGE SPACES AND ARE CONNECTED THROUGH CENTRAL LANDSCAPED GREEN AREA EARTHQUAKE RESISTANT STRUCTURE