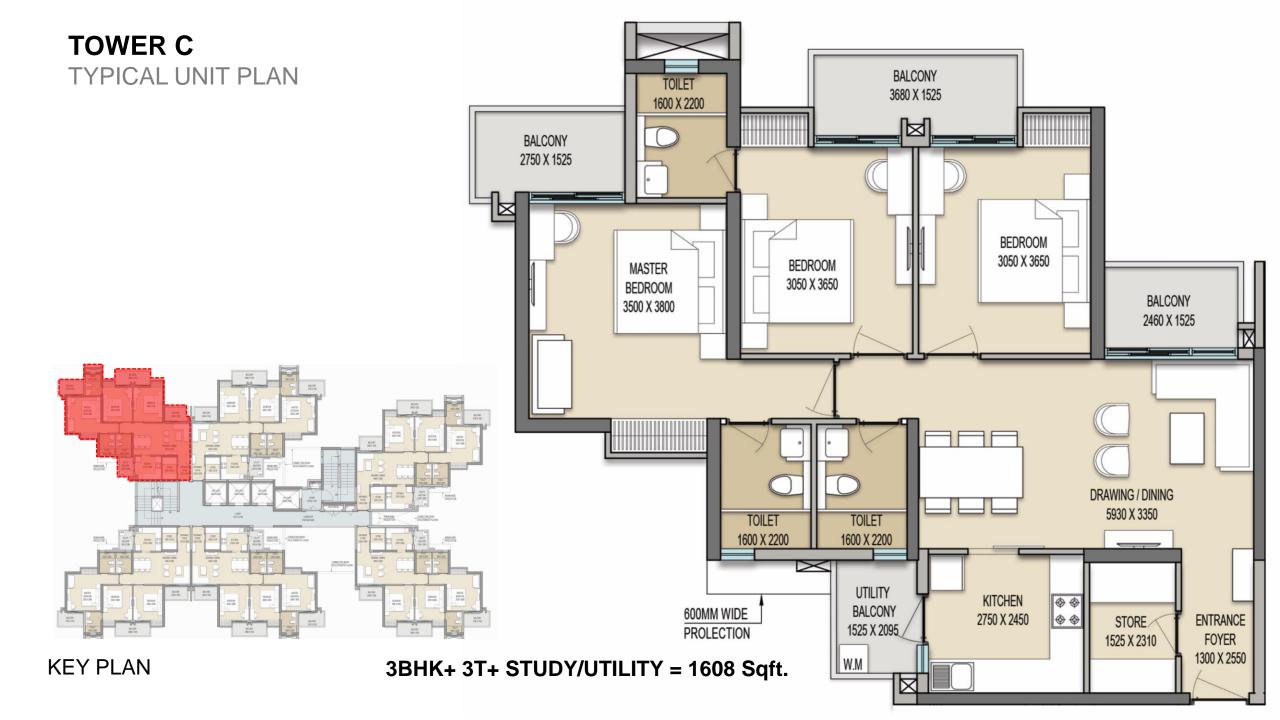

# TOWER C TYPICAL FLOOR PLAN

- Sunlight in almost all the apartments
- Undisturbed and good views for all the apartments
- Balconies provided in every apartment
- All areas are well organised and spacious
- Each unit consists of three bedrooms with attached toilets

### 3BHK+ 3T+ STUDY/UTILITY