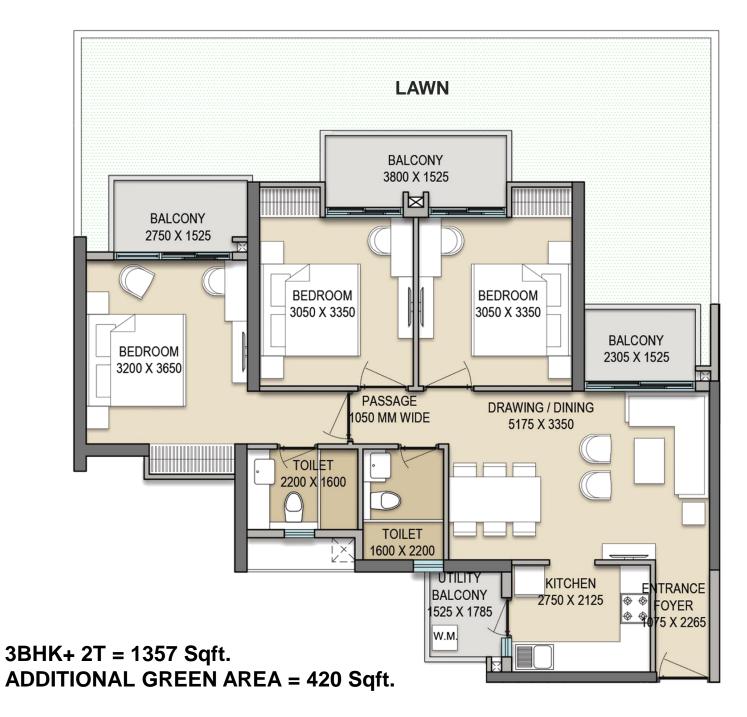

# TOWER C TYPICAL FLOOR PLAN

- Sunlight in almost all the apartments
- Undisturbed and good views for all the apartments
- Balconies provided in every apartment
- All areas are well organised and spacious
- Each unit consists of three bedrooms with attached toilets

### 3BHK+ 3T+ STUDY/UTILITY