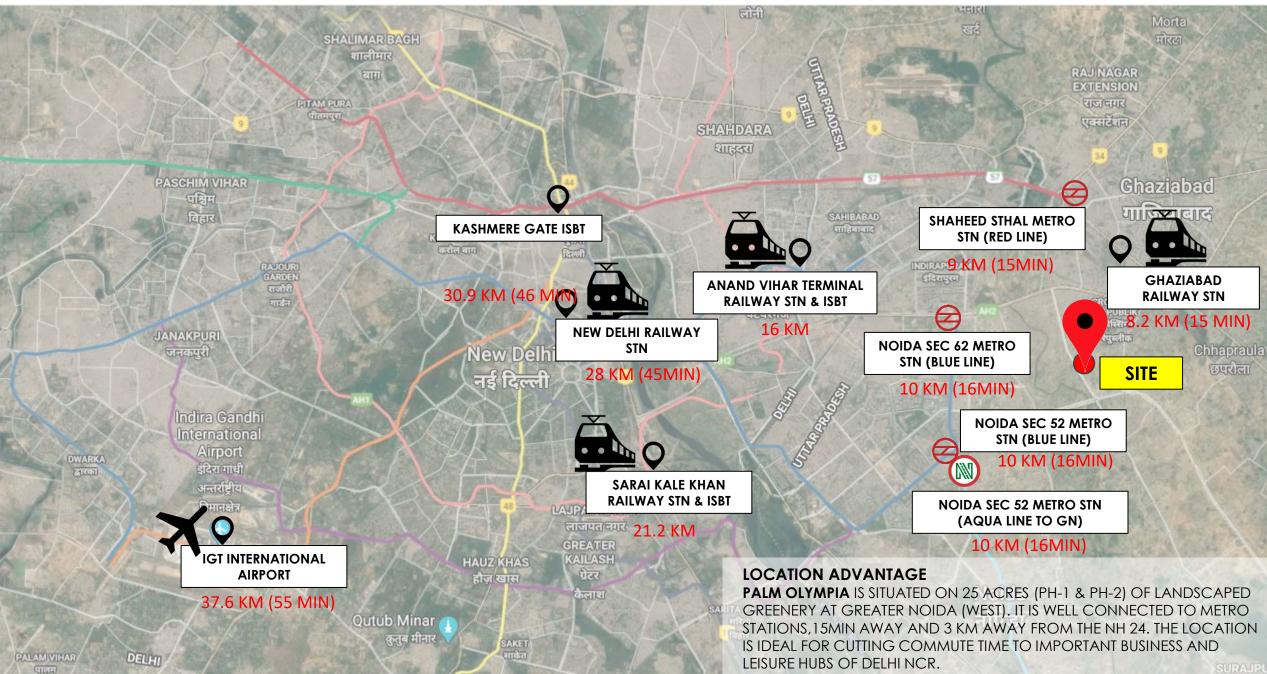

# PALM OLYMPIA

# DESIGN PRESENTATION PHASE 2, GREATER NOIDA



22.06.2023

# SITE LOCATION & ACCESS



### SITE CONNECTIVITY



### SITE LOCATION & ACCESS



# SITE ANALYSIS

### SITE CONTEXT









# PALM



PALM, a symbol of victory, triumph, peace and eternal life , creates a serene vertical element while its crown casts light and animated shade. Palms are a complete sensory experience. The rustle of fronds in the wind, curving shadows, textured trunks, scented flowers and luscious fruits create an intoxicating atmosphere

# OLYMPIA



**OLYMPIA** - An array of excellent Outdoor Sports Facilities ranging from Basketball courts, Badminton, Lawn Tennis Courts, Skating Rink, Cricket Practice Nets, Volleyball courts, multipurpose courts and Olympic size Swimming Pools along with a jogging track that stretches over an extensive range form the main concept of the project.

VISION is to create a landmark complex wh