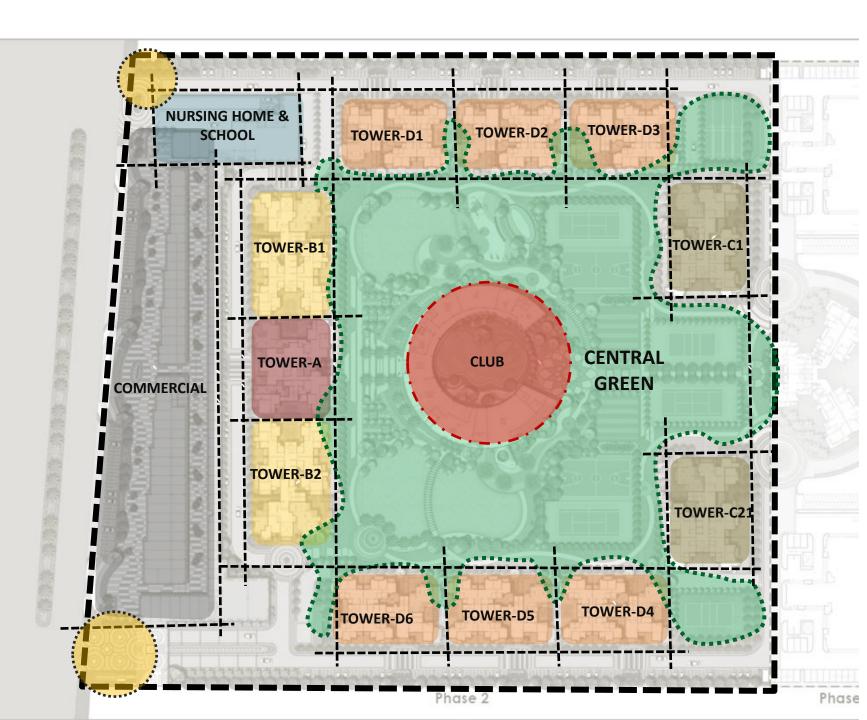

### CENTRAL GREEN COURT : BRINGING NATURE CLOSER TO PEOPLE

The design takes up the challenge of weaving together a **social**, **environmental and economical** aspect and community life through the central landscaped greens, with the intent of creating a vibrant, healthy and eco friendly social community.

All the residential towers are located at the periphery around the central green court and the club is nestled amidst the central green landscaped court.

# MASTER PLAN

60.0M WIDE (ROW)ROAD

VUNWIDE (