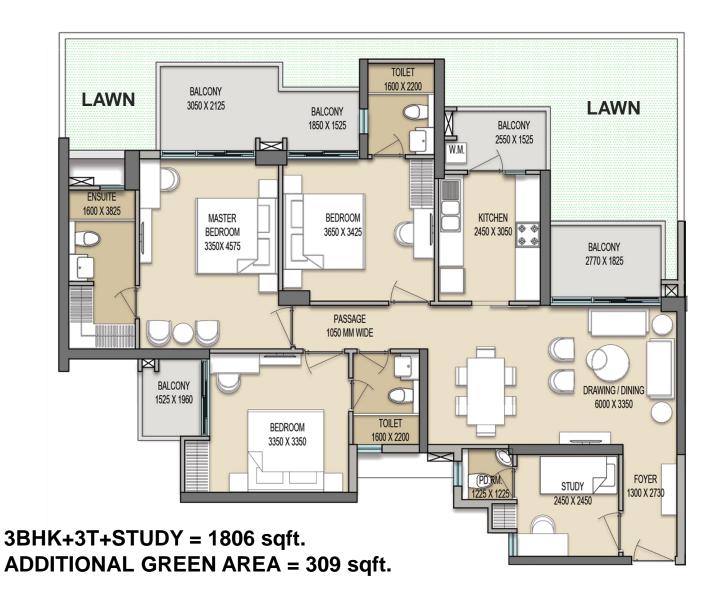

# **TOWER B** TYPICAL UNIT PLAN

- Each unit consists of three bedrooms with attached toilets and a study
- Balconies provided in each room

# TOWER B TYPICAL FLOOR PLAN

- Sunlight in almost all the apartments
- Undisturbed and good views for all the apartments
- Balconies provided in every apartment
- All areas are well organised and spacious
- Each unit consists of three bedrooms with attached toilets and a study