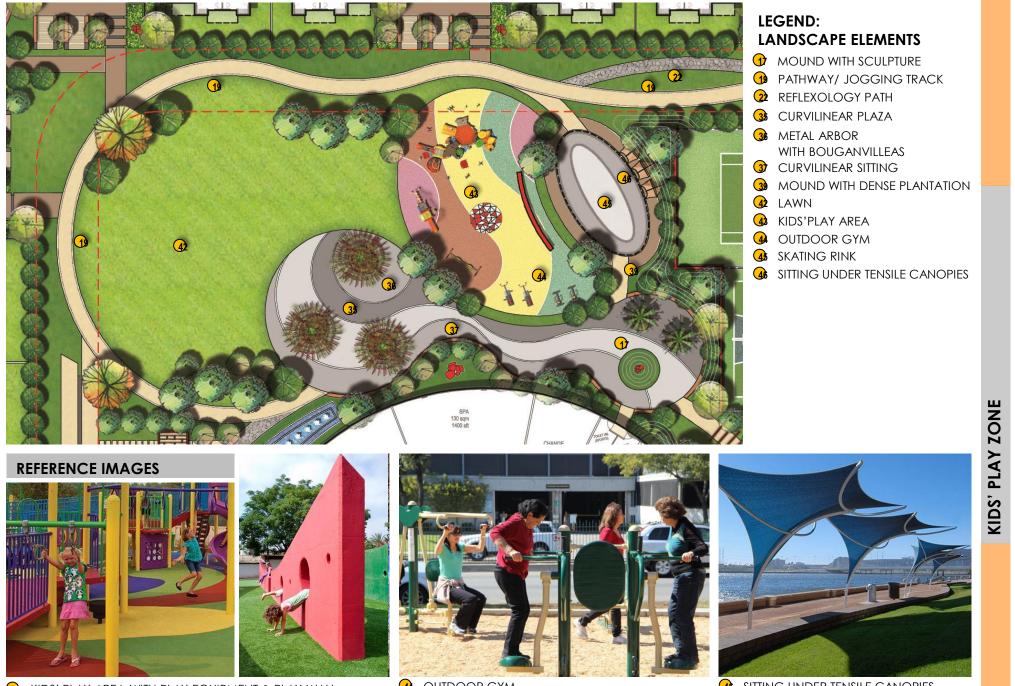

### LEGEND: LANDSCAPE ELEMENTS (RESIDENTIAL)

Siezi.

|            | ELEMENTS (RESIDENTIAL                                                                             |
|------------|---------------------------------------------------------------------------------------------------|
| <u>121</u> | 1 ARRIVAL COURT                                                                                   |
|            | 2 ENTRANCE GATE COMPLEX                                                                           |
| . 5        | 3 ENTRANCE WATER FEATURE                                                                          |
|            | PALM AVENUE WITH LINEAR WATER     CASCADE                                                         |
|            | 5 RAMP TO BASEMENT PARKING                                                                        |
| E B        | 6 PERIPHERAL JOGGING TRACK (900M IN LENGTH)                                                       |
|            | TOWER DROP-OFF                                                                                    |
|            | 8 TOWER SIGNAGE                                                                                   |
| 1          | 9 CAR PARKING                                                                                     |
|            | 10 BADMINTON COURT IN THE BASEMENT (3                                                             |
|            | NOS)<br>PLAY ACTIVITIES IN STILT<br>(HOPSCOTCH, TABLE TENNIS, ETC)                                |
|            | 12 TOWER ENTRY FROM GREENS                                                                        |
| **         | <ul> <li>13) FRAGRANCE GARDEN WITH LINEAR</li> <li>14) YOGA LAWN</li> </ul>                       |
|            | 15 APARTMENT PRIVATE GARDEN                                                                       |
| <u> </u>   | 16 TRAFFIC ROTARY WITH ACCENT PAVING                                                              |
|            | 17 MOUND WITH SCULPTURE                                                                           |
|            | 18 CIRCULAR PLAZA                                                                                 |
|            | <ol> <li>CENTRAL PARK PATHWAY/ JOGGING<br/>TRACK</li> <li>CLUB ARRIVAL PLAZA</li> </ol>           |
|            | 21) CLUB WATER FEATURE                                                                            |
| *          | 22) REFLEXOLOGY PATH                                                                              |
|            | <ul> <li>23 GARDEN PAVILIONS IN YOGA/</li> <li>MEDITATION GARDEN</li> <li>24 POOL DECK</li> </ul> |
| K          | 25 MAIN SWIMMING POOL WITH INFINITY                                                               |
|            | 26) LAP LENGTHS (2 NOS.)<br>27) KIDS' POOL                                                        |
|            | 28) WATER FEATURE AT INFINITY EDGE                                                                |
|            | 29) PARTY DECK                                                                                    |
| 78         | 30) ELLIPTICAL SEATING WITH ORNAMENTAL                                                            |
|            | TREES                                                                                             |
| 1///       |                                                                                                   |

(31) SUNKEN SITTING WITH METAL CANOPY (32) OPEN AIR THEATRE (33) CELEBRATION PLAZA (34) BANQUET ENTRANCE CANOPY (35) CURVILINEAR PLAZA (36) METAL ARBOR WITH BOUGAINVILLEAS (37) CURVILINEAR SITTING (38) PATHWAY THRU FRAMES (39) MOUND WITH DENSE PLANTATION (40) BANQUET LAWN (41) BANQUET FEATURE WALL (42) MULTI-PURPOSE LAWN (43) KIDS' PLAY AREA (44) OUTDOOR GYM (45) SKATING RINK (46) SITTING UNDER TENSILE CANOPIES (47) TENNIS COURTS (4 NOS.) (48) BASKETBALL COURTS (2 NOS.) (49) BOX CRICKET (50) BOX FOOTBALL (51) SITTING UNDER METAL CANOPIES (52) FEATURE GREEK COLUMNS (53) PATHWAY THRU PORTALS (54) VOLLEY BALL COURTS (2 NOS.) (55) SITTING UNDER PERGOLA (56) CRICKET NET PRACTICE (2 NOS.) (57) PET GRADEN

KIDS' PLAY AREA WITH PLAY EQUIPMENT & PLAY WALL

OUTDOOR GYM

**4** SITTING UNDER TENSILE CANOPIES