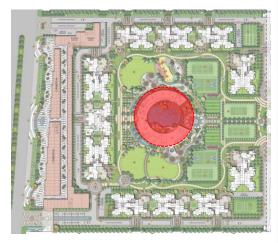

#### FIRST FLOOR PLAN

- Gymnasium with views of the swimming pool and a separate yoga / aerobics room
- Indoor games room
- Cards room
- Mini-theatre

- Double height Multipurpose room with indoor badminton court facility
- Common toilets for the floor

#### SECOND FLOOR PLAN

- 4M wide running, cycling and jogging track
- Separate pedestrian ramp to carry cycles to the terrace
- Open gym facility
- Kids Play area / Creche with a spill over
- Dedicated outdoor play area for kids
- Landscaped facilities