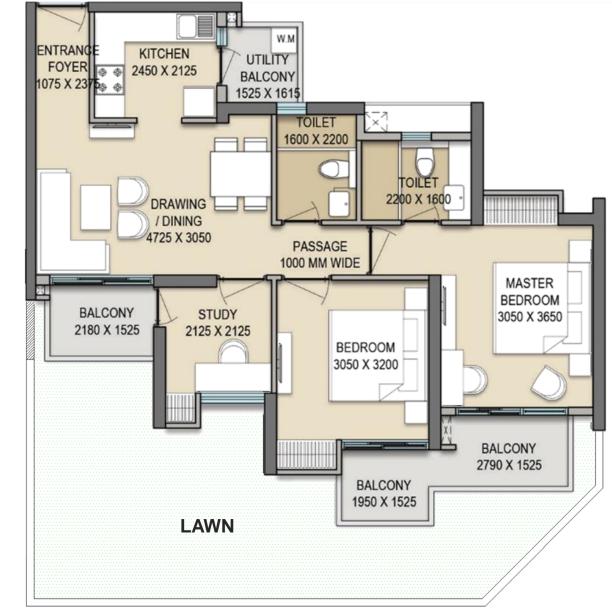

#### **TOWER D – TYPE 1** TYPICAL FLOOR PLAN

- Sunlight in almost all the apartments
- Undisturbed and good views for all the apartments
- Balconies provided in every apartment
- All areas are well organised and spacious
- Each unit consists of three bedrooms with a spacious drawing and dining room