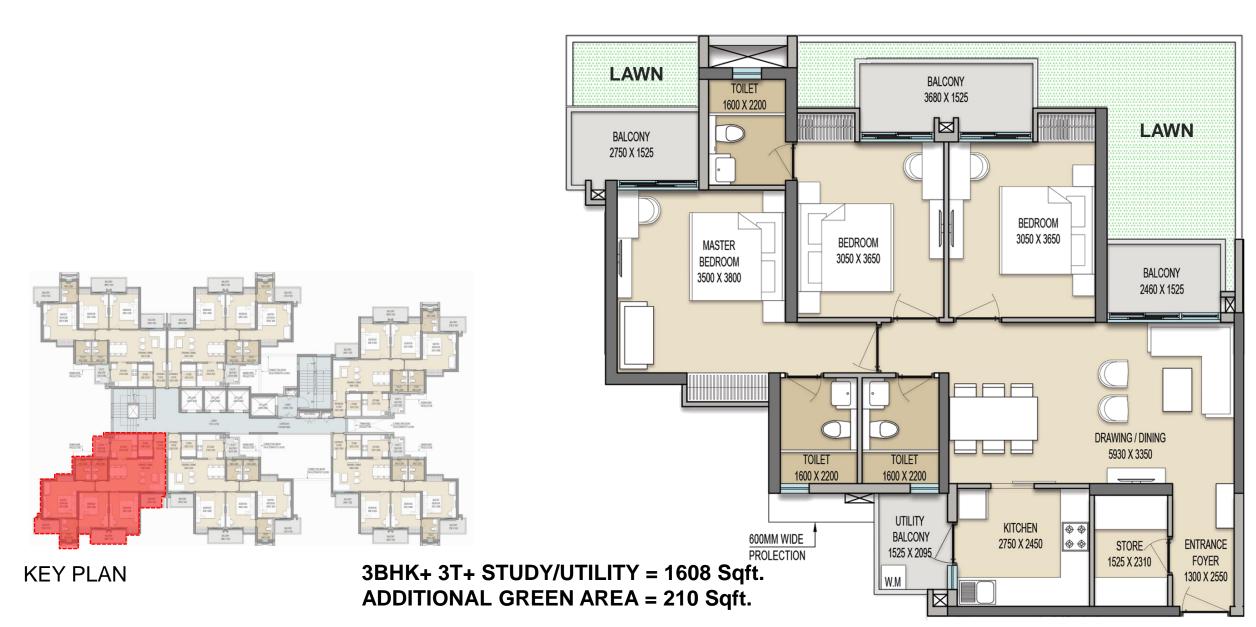

# TOWER C TYPICAL FLOOR PLAN

- Sunlight in almost all the apartments
- Undisturbed and good views for all the apartments
- Balconies provided in every apartment
- All areas are well organised and spacious
- Each unit consists of three bedrooms with attached toilets

### 3BHK+ 3T+ STUDY/UTILITY