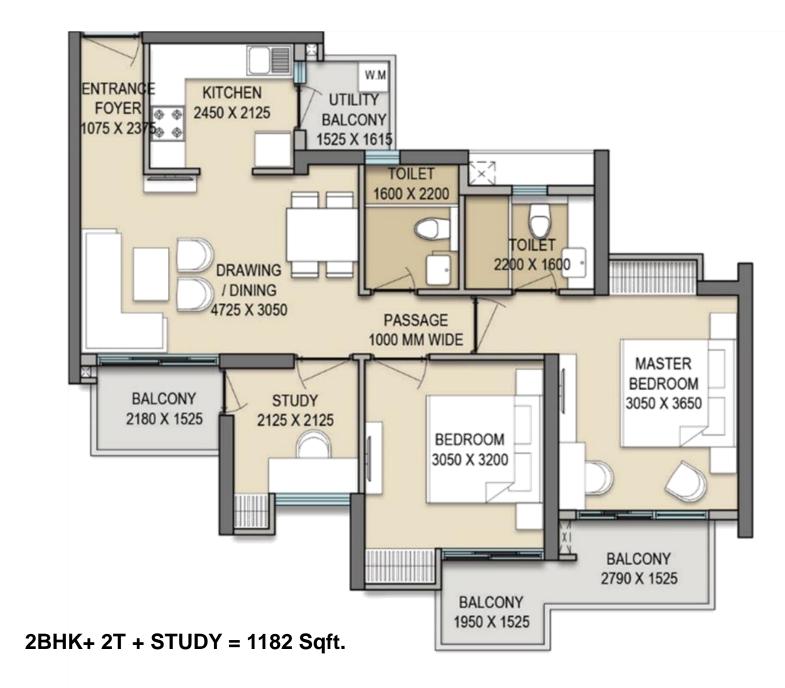

#### **TOWER D – TYPE 1** 2BHK + 2T +STUDY GROUND FLOOR PLAN

2BHK+ 2T + STUDY = 1182 Sqft. ADDITIONAL GREEN AREA = 340 Sqft.