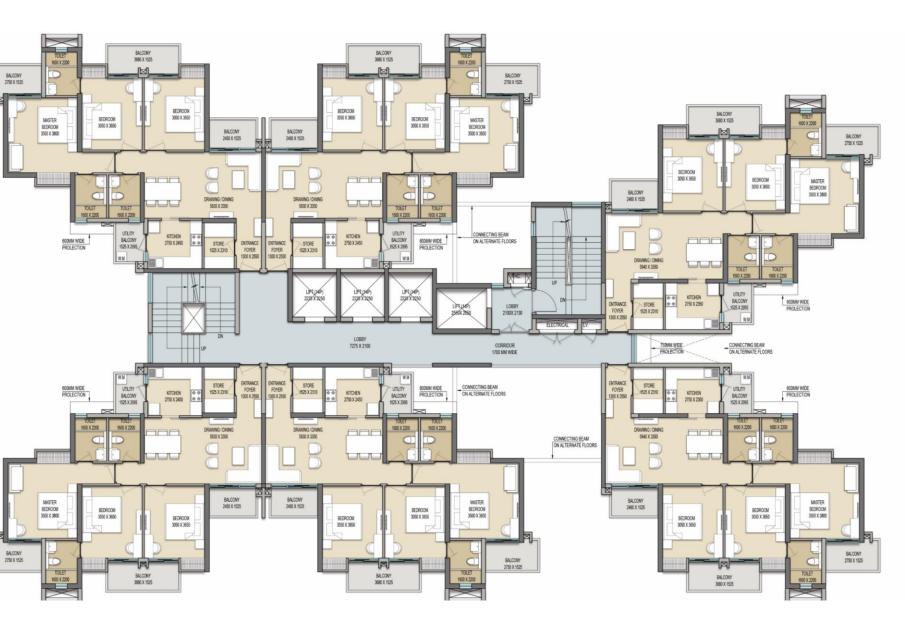

# TOWER B TYPICAL FLOOR PLAN

- Sunlight in almost all the apartments
- Undisturbed and good views for all the apartments
- Balconies provided in every apartment
- All areas are well organised and spacious
- Each unit consists of three bedrooms with attached toilets and a study