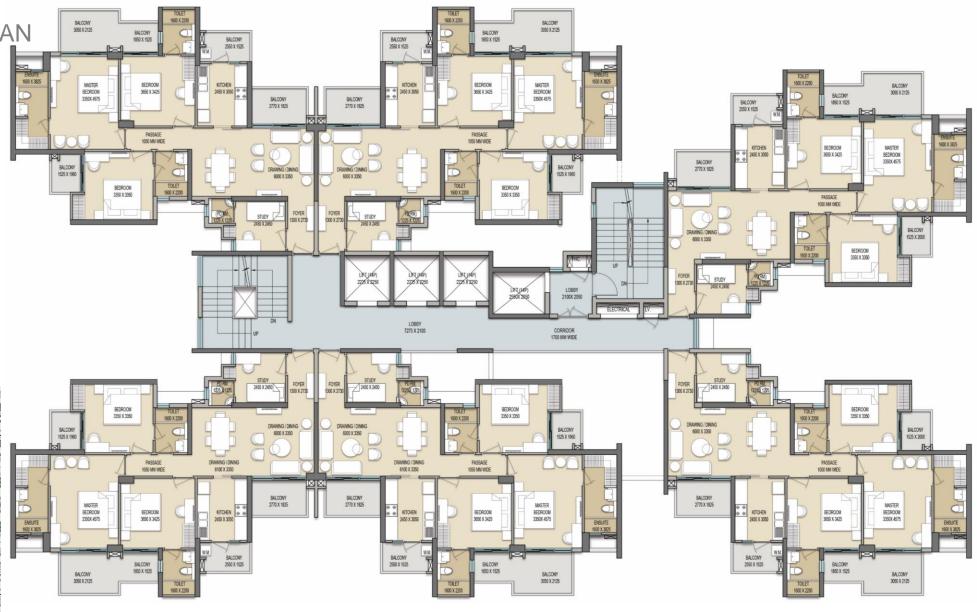

# TOWER B TYPICAL FLOOR PLAN

- Sunlight in almost all the apartments
- Undisturbed and good views for all the apartments
- Balconies provided in every apartment
- All areas are well organised and spacious
- Each unit consists of three bedrooms with attached toilets and a study

# **TOWER B** GROUND FLOOR UNIT PLAN

- Each unit consists of three bedrooms with attached toilets and a study
- Balconies provided in each room

# **TOWER B** GROUND FLOOR UNIT PLAN

- Each unit consists of three bedrooms with attached toilets and a study
- Balconies provided in each room

**KEY PLAN** 

# **TOWER B** TYPICAL UNIT PLAN

- Each unit consists of three bedrooms with attached toilets and a study
- Balconies provided in each room