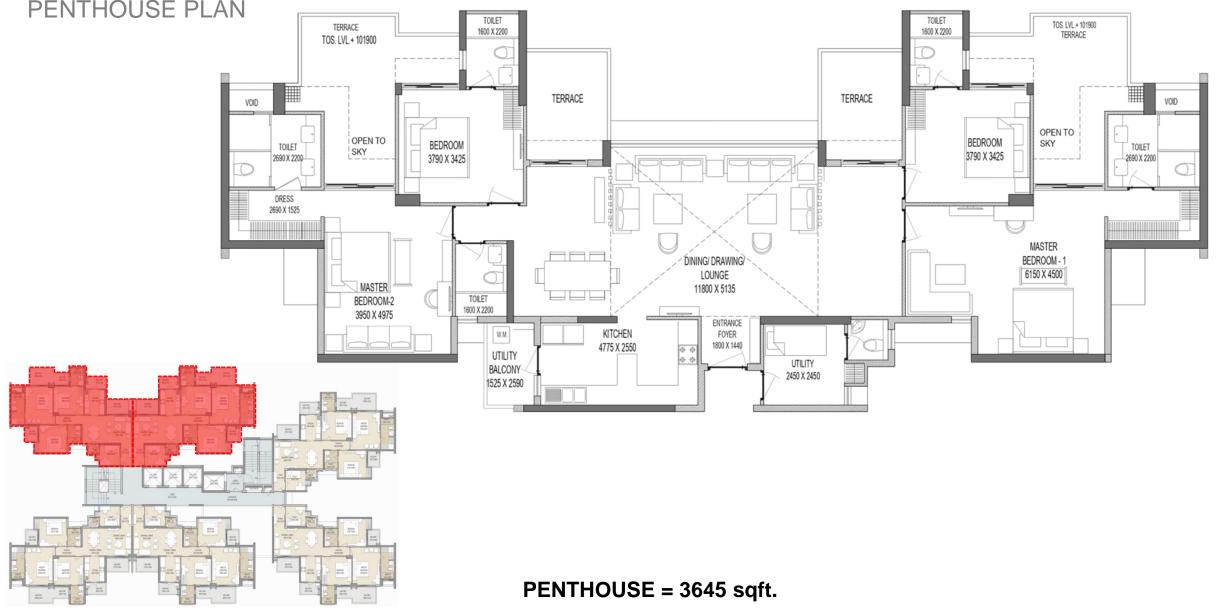

# TOWER B TYPICAL FLOOR PLAN

- Sunlight in almost all the apartments
- Undisturbed and good views for all the apartments
- Balconies provided in every apartment
- All areas are well organised and spacious
- Each unit consists of three bedrooms with attached toilets and a study



**KEY PLAN** 



3BHK+3T+STUDY

# **TOWER B** GROUND FLOOR UNIT PLAN

- Each unit consists of three bedrooms with attached toilets and a study
- Balconies provided in each room





# **TOWER B** GROUND FLOOR UNIT PLAN

- Each unit consists of three bedrooms with attached toilets and a study
- Balconies provided in each room





**KEY PLAN** 

# **TOWER B** TYPICAL UNIT PLAN

- Each unit consists of three bedrooms with attached toilets and a study
- Balconies provided in each room





# TOWER B PENTHOUSE PLAN



# TOWER C TYPICAL FLOOR PLAN

- Sunlight in almost all the apartments
- Undisturbed and good views for all the apartments
- Balconies provided in every apartment
- All areas are well organised and spacious
- Each unit consists of three bedrooms with attached toilets





### 3BHK+ 3T+ STUDY/UTILITY

# TOWER C GROUND FLOOR UNIT PLAN





#### TOWER C GROUND FLOOR UNIT PLAN





# **TOWER C**





#### **TOWER D – TYPE 1** TYPICAL FLOOR PLAN

- Sunlight in almost all the apartments
- Undisturbed and good views for all the apartments
- Balconies provided in every apartment
- All areas are well organised and spacious
- Each unit consists of three bedrooms with a spacious drawing and dining room





#### **TOWER D – TYPE 1** 3BHK + 2T GROUND FLOOR PLAN





#### **TOWER D – TYPE 1** 2BHK + 2