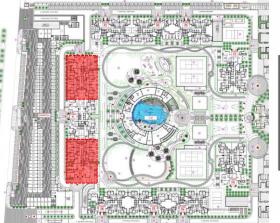

s
- Balconies provided in each room
- Spacious living room with flexible seating for drawing , dining and family lounge spaces.





4BHK+4T+FAMILY LOUNGE = 2300 sqft.

# TOWER A 18<sup>th</sup> & 27<sup>th</sup> FLOOR UNIT PLAN

- Each unit consists of four bedrooms with attached toilets
- Balconies provided in each room
- Spacious living room with flexible seating for drawing , dining and family lounge spaces.





3BHK+3T+FAMILY LOUNGE+STUDY = 2094 sqft.

# TOWER A PENTHOUSE PLAN



**PENTHOUSE = 4194 sqft.** 

# TOWER B TYPICAL FLOOR PLAN

- Sunlight in almost all the apartments
- Undisturbed and good views for all the apartments
- Balconies provided in every apartment
- All areas are well organised and spacious
- Each unit consists of three bedrooms with attached toilets and a study



**KEY PLAN** 



3BHK+3T+STUDY

# **TOWER B** GROUND FLOOR UNIT PLAN

- Each unit consists of three bedrooms with attached toilets and a study
- Balconies provided in each room





# **TOWER B** GROUND FLOOR UNIT PLAN

- Each unit consists of three bedrooms with attached toilets and a study
- Balconies provided in each room





**KEY PLAN** 

# **TOWER B** TYPICAL UNIT PLAN

- Each unit consists of three bedrooms with attached toilets and a study
- Balconies provided in each room





# TOWER B PENTHOUSE PLAN



# TOWER C TYPICAL FLOOR PLAN

- Sunlight in almost all the apartments
- Undisturbed and good views for all the apartments
- Balconies provided in every apartment
- All areas are well organised and spacious
- Each unit consists of three bedrooms with attached toilets





### 3B