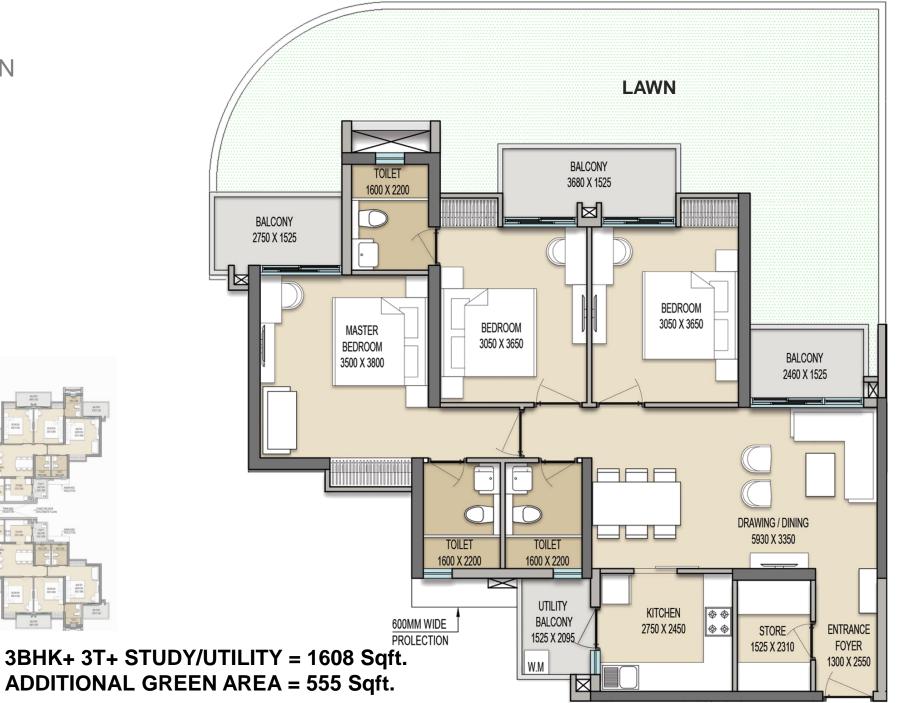

OOR UNIT PLAN

- Each unit consists of three bedrooms with attached toilets and a study
- Balconies provided in each room





# **TOWER B** GROUND FLOOR UNIT PLAN

- Each unit consists of three bedrooms with attached toilets and a study
- Balconies provided in each room





**KEY PLAN** 

# **TOWER B** TYPICAL UNIT PLAN

- Each unit consists of three bedrooms with attached toilets and a study
- Balconies provided in each room





# TOWER B PENTHOUSE PLAN



# TOWER C TYPICAL FLOOR PLAN

- Sunlight in almost all the apartments
- Undisturbed and good views for all the apartments
- Balconies provided in every apartment
- All areas are well organised and spacious
- Each unit consists of three bedrooms with attached toilets





### 3BHK+ 3T+ STUDY/UTILITY

# TOWER C GROUND FLOOR UNIT PLAN





#### TOWER C GROUND FLOOR UNIT PLAN





# **TOWER C**





#### **TOWER D – TYPE 1** TYPICAL FLOOR PLAN

- Sunlight in almost all the apartments
- Undisturbed and good views for all the apartments
- Balconies provided in every apartment
- All areas are well organised and spacious
- Each unit consists of three bedrooms with a spacious drawing and dining room





#### **TOWER D – TYPE 1** 3BHK + 2T GROUND FLOOR PLAN





#### **TOWER D – TYPE 1** 2BHK + 2T +STUDY GROUND FLOOR PLAN





2BHK+ 2T + STUDY = 1182 Sqft. ADDITIONAL GREEN AREA = 340 Sqft.





#### TOWER D – TYPE 1 UNIT PLAN





#### TOWER D – TYPE 2 TYPICAL FLOOR PLAN

- Sunlight in almost all the apartments
- Undisturbed and good views for all the apartments
- Balconies provided in every apartment
- All areas are well orga