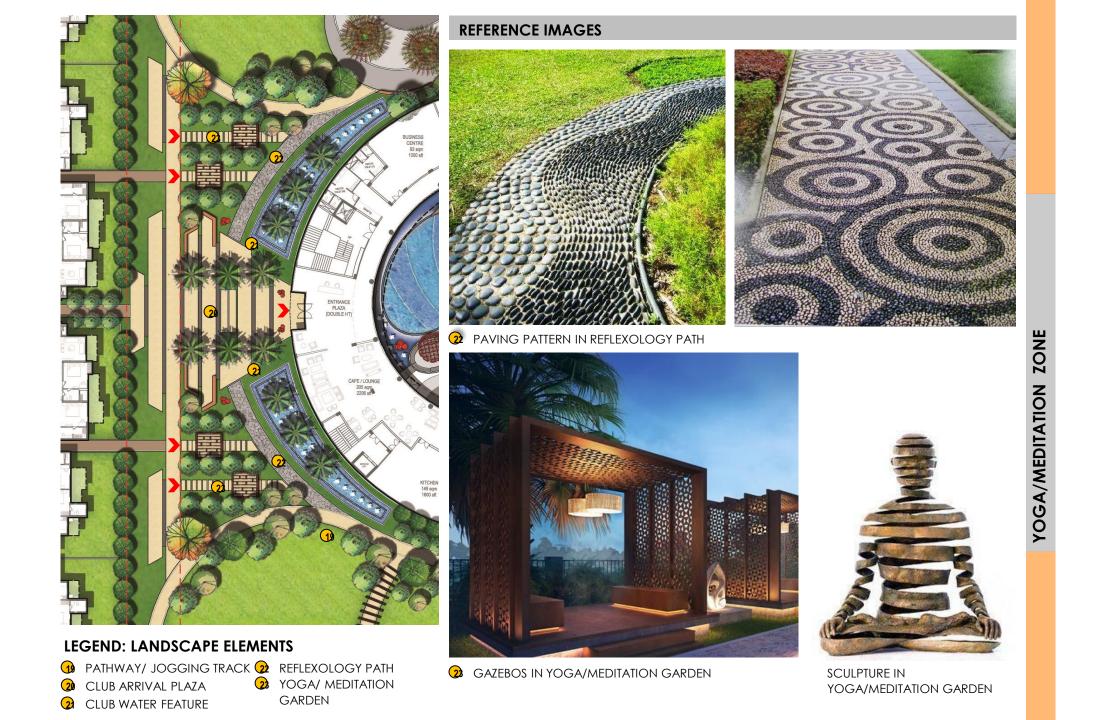

### LEGEND: LANDSCAPE ELEMENTS (RESIDENTIAL)

Siezi.

|            | ELEMENTS (RESIDENTIAL                                                                             |
|------------|---------------------------------------------------------------------------------------------------|
| <u>121</u> | 1 ARRIVAL COURT                                                                                   |
|            | 2 ENTRANCE GATE COMPLEX                                                                           |
| . 5        | 3 ENTRANCE WATER FEATURE                                                                          |
|            | PALM AVENUE WITH LINEAR WATER     CASCADE                                                         |
|            | 5 RAMP TO BASEMENT PARKING                                                                        |
| E B        | 6 PERIPHERAL JOGGING TRACK (900M IN LENGTH)                                                       |
|            | TOWER DROP-OFF                                                                                    |
|            | 8 TOWER SIGNAGE                                                                                   |
| 1          | 9 CAR PARKING                                                                                     |
|            | 10 BADMINTON COURT IN THE BASEMENT (3                                                             |
|            | NOS)<br>PLAY ACTIVITIES IN STILT<br>(HOPSCOTCH, TABLE TENNIS, ETC)                                |
|            | 12 TOWER ENTRY FROM GREENS                                                                        |
| **         | <ul> <li>13) FRAGRANCE GARDEN WITH LINEAR</li> <li>14) YOGA LAWN</li> </ul>                       |
|            | 15 APARTMENT PRIVATE GARDEN                                                                       |
| <u> </u>   | 16 TRAFFIC ROTARY WITH ACCENT PAVING                                                              |
|            | 17 MOUND WITH SCULPTURE                                                                           |
|            | 18 CIRCULAR PLAZA                                                                                 |
|            | <ol> <li>CENTRAL PARK PATHWAY/ JOGGING<br/>TRACK</li> <li>CLUB ARRIVAL PLAZA</li> </ol>           |
|            | 21) CLUB WATER FEATURE                                                                            |
| *          | 22) REFLEXOLOGY PATH                                                                              |
|            | <ul> <li>23 GARDEN PAVILIONS IN YOGA/</li> <li>MEDITATION GARDEN</li> <li>24 POOL DECK</li> </ul> |
| K          | 25 MAIN SWIMMING POOL WITH INFINITY                                                               |
|            | 26) LAP LENGTHS (2 NOS.)<br>27) KIDS' POOL                                                        |
|            | 28) WATER FEATURE AT INFINITY EDGE                                                                |
|            | 29) PARTY DECK                                                                                    |
| 78         | 30) ELLIPTICAL SEATING WITH ORNAMENTAL                                                            |
|            | TREES                                                                                             |
| 1///       |                                                                                                   |

### **REFERENCE IMAGES**

**MOUND WITH SCULPTURE** 

3 PAVING PATTERN IN CURVILINEAR PLAZA 3 CURVILINEAR SITTING