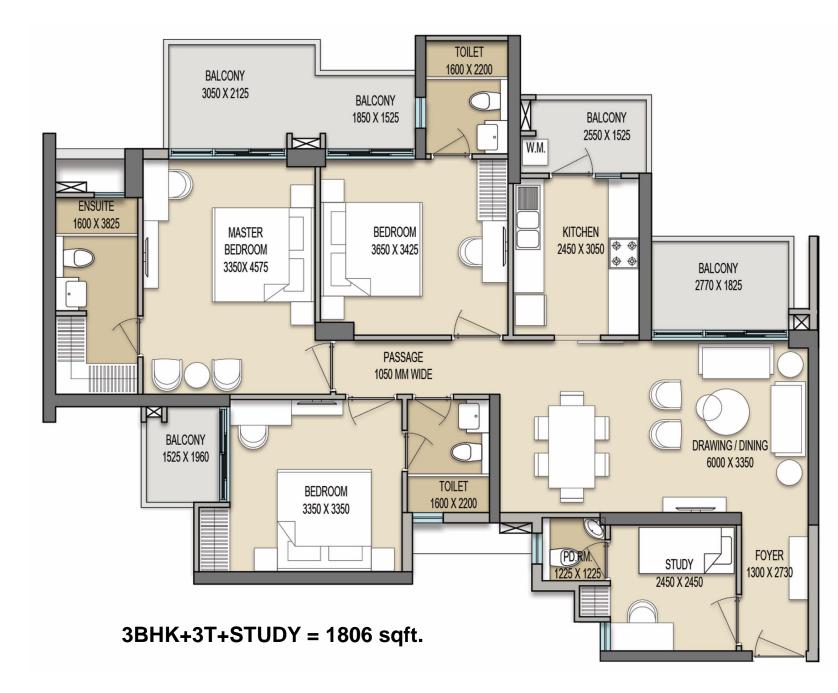

# **TOWER B** TYPICAL UNIT PLAN

- Each unit consists of three bedrooms with attached toilets and a study
- Balconies provided in each room

# TOWER B TYPICAL FLOOR PLAN

- Sunlight in almost all the apartments
- Undisturbed and good views for all the apartments
- Balconies provided in every apartment
- All areas are well organised and spacious
- Each unit consists of three bedrooms with attached toilets and a study