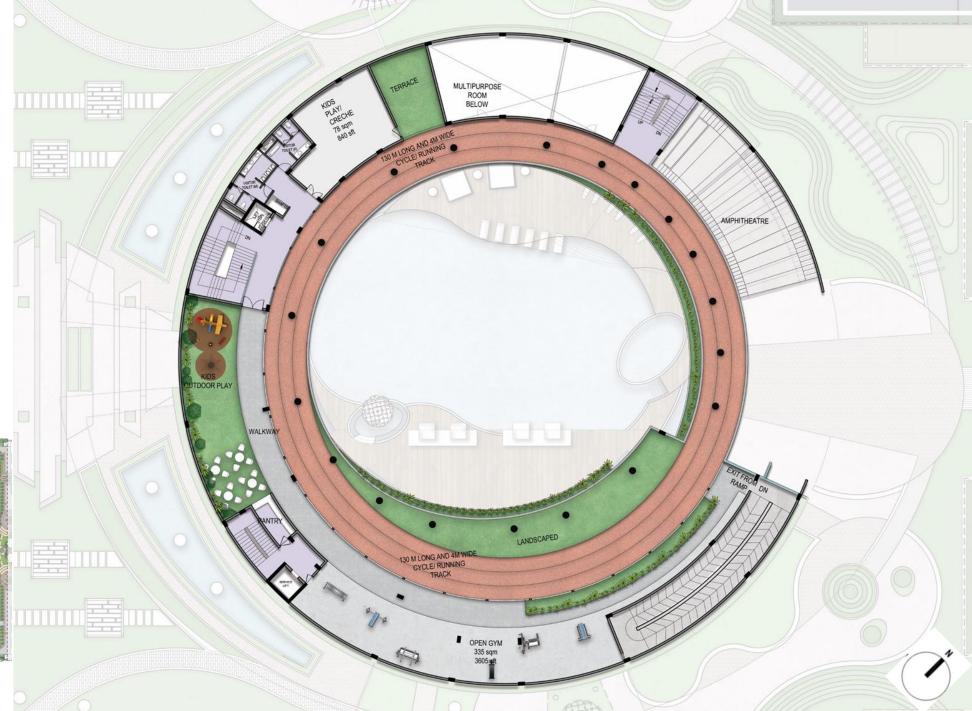

#### SECOND FLOOR PLAN

- 4M wide running, cycling and jogging track
- Separate pedestrian ramp to carry cycles to the terrace
- Open gym facility
- Kids Play area / Creche with a spill over
- Dedicated outdoor play area for kids
- Landscaped facilities

**KEY PLAN** 

 Separate Pedestrian ramp for terrace