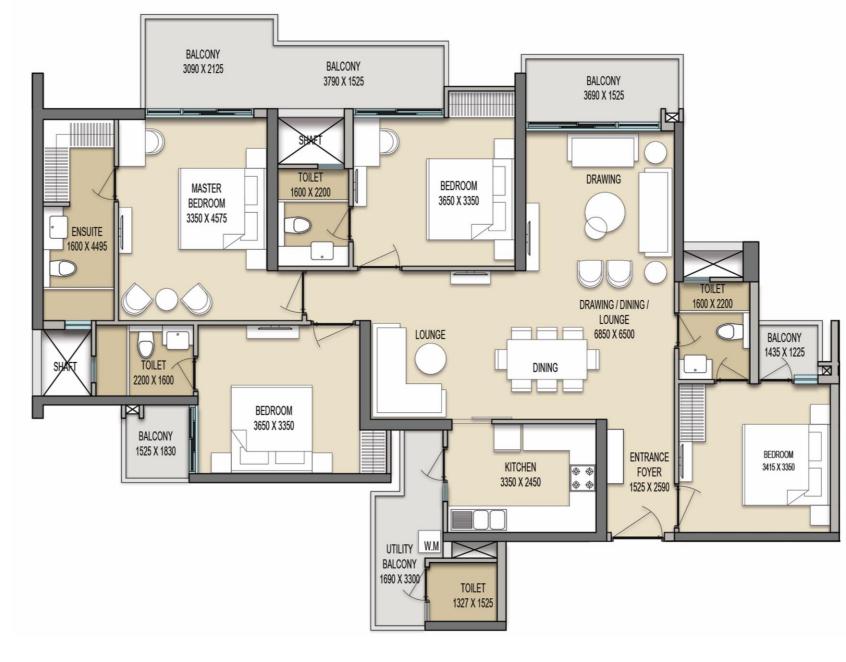

# **TOWER A** TYPICAL UNIT PLAN

- Each unit consists of four bedrooms with attached toilets
- Balconies provided in each room
- Spacious living room with flexible seating for drawing , dining and family lounge spaces.

4BHK+4T+FAMILY LOUNGE = 2300 sqft.