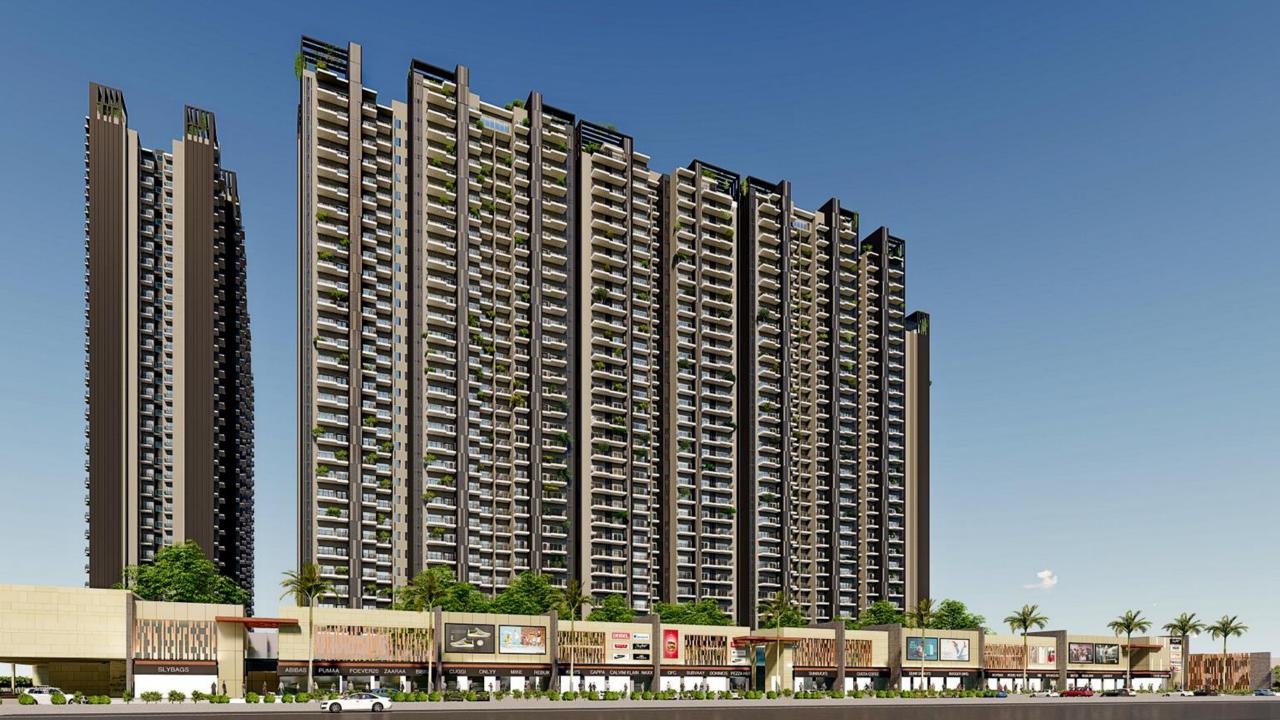

### ARCHITECTURE

MODERN ARCHITECTURE WITH STARIGHT LINES INSPIRED BY THE SURROUNDING URBAN FABRIC, CREATING AN ICONIC LANDMARK RESIDENTIAL CAMPUS

# TOWER & UNITS

PERIPHERAL TOWERS PROVIDES EXTENDED VIEWS TO EACH UNIT

# MAIN FEATURES OF THE PROJECT

TOWERS ARE PLACES ON THE PERIPHERY SO THAT EACH TOWER GETS MAXIMUM VIEW

VEHICULAR MOVEMENT AND PRDESTRIAN MOVEMENT IS SEGREGATED CENTRALIZED DEPARTMENTAL STORE IN THE COMMERCIAL COMPLEX

COMMERCIAL IS PLACED SO THAT IT GETS MAXIMUM FRONTAGE DEDICATED PARKING FOR COMMERCIAL

SEPARATE SERVICE LIFT AND LOBBY FOR SUPPORT STAFF

TOWER OPEN INTO LARGE SPACES AND ARE CONNECTED THROUGH CENTRAL LANDSCAPED GREEN AREA EARTHQUAKE RESISTANT STRUCTURE